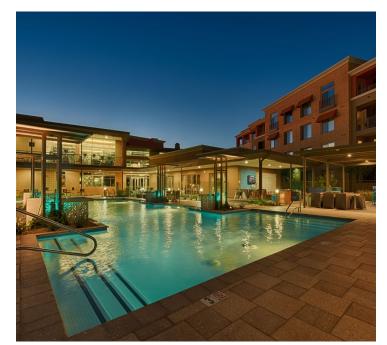

## Parking:

1.75 P.S./D.U. (Surface, Garages)

56 North is a 344-unit luxury multi-family community located in the master-planned community of Desert Ridge in Phoenix, Arizona. This 12.45-acre site houses a mix of 2-story carriage units and 3- and 4-story stacked flats with both attached and detached garages. A 2-story, 7,032 SF clubhouse offers leasing, business, and social activities on the main floor with a fitness center above. Surrounded by a bosque of date palms, this community has an array of outdoor living spaces gathered around the pool and spa.