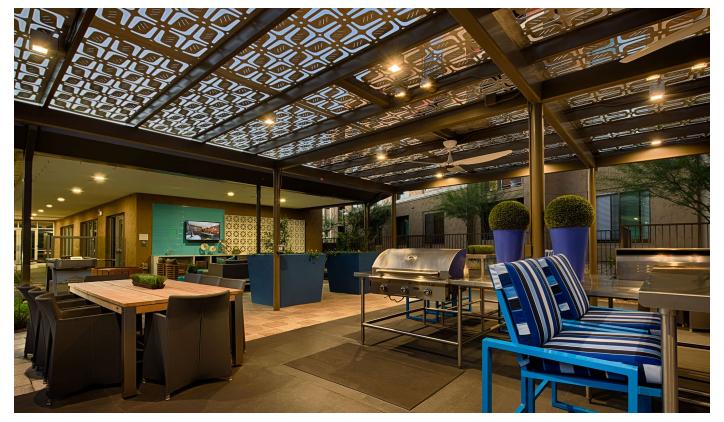

Uniquely designed, there is a poolside entertainment deck, which encompasses a large covered patio with areas for dining, gaming, and lounging, complete with a TV and BBQ center. An outdoor living room provides residents with a space to relax and watch TV. Other outdoor amenities include a dog park, turf event space to accommodate special events, and access to the Navajo Wash Trail located along the east side of the site.