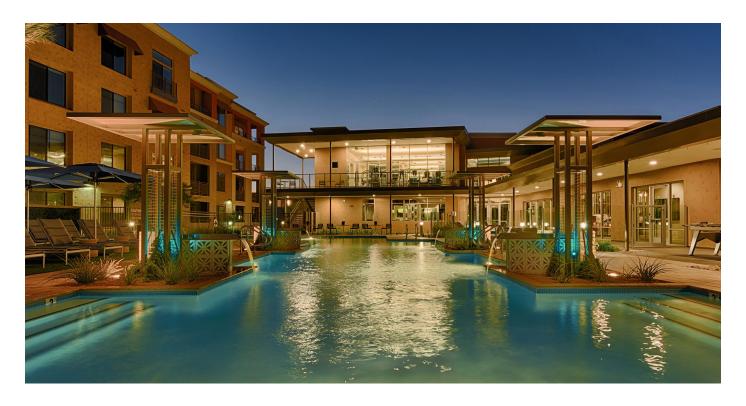

## Parking:

1.75 P.S./D.U. (Surface, Garages)

56 North is a 344-unit luxury multi-family community located in the master-planned community of Desert Ridge in Phoenix, Arizona. This 12.45-acre site houses a mix of 2-story carriage units and 3- and 4-story stacked flats with both attached and detached garages. A 2-story, 7,032 SF clubhouse offers leasing, business, and social activities on the main floor with a fitness center above. Surrounded by a bosque of date palms, this community has an array of outdoor living spaces gathered around the pool and spa.

Uniquely designed, there is a poolside entertainment deck, which encompasses a large covered patio with areas for dining, gaming, and lounging, complete with a TV and BBQ center. An outdoor living room provides residents with a space to relax and watch TV. Other outdoor amenities include a dog park, turf event space to accommodate special events, and access to the Navajo Wash Trail located along the east side of the site.