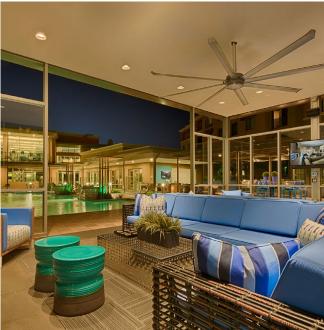

Uniquely designed, there is a poolside entertainment deck, which encompasses a large covered patio with areas for dining, gaming, and lounging, complete with a TV and BBQ center. An outdoor living room provides residents with a space to relax and watch TV. Other outdoor amenities include a dog park, turf event space to accommodate special events, and access to the Navajo Wash Trail located along the east side of the site.