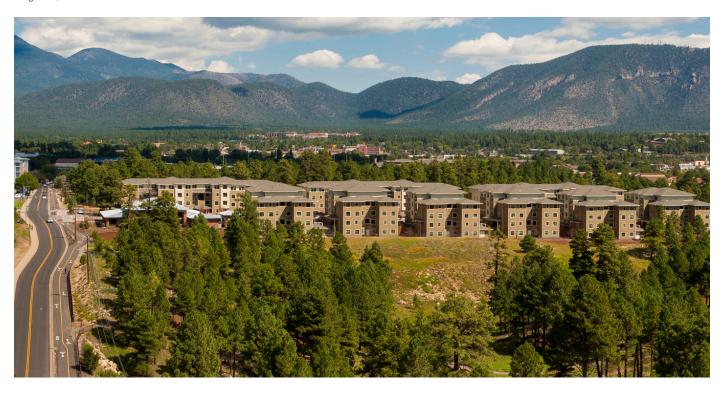

# **NORTHERN ARIZONA UNIVERSITY**

Hilltop Townhomes

Flagstaff, Arizona

## Units/Beds:

144/576

Set on the hillside within the crisp pines on the NAU campus, the Hilltop Townhomes is a 576-bed student housing community. Nine 4-story buildings accommodate 144 four-bedroom multi-level apartment-style suites. Uniquely designed, a 12,000 SF stand-alone community center offers a lounge, game room, and a fitness center. There is also a business center for students to use as well as a large outdoor courtyard.

Each building features covered bicycle parking and covered outdoor amenity space. A 3-level, 482-space parking structure at the east end of the site provides parking for the community's residents. The garage's top level sits at grade with the on-site surface parking, while the two lower levels transition down with the hillside's natural grade.