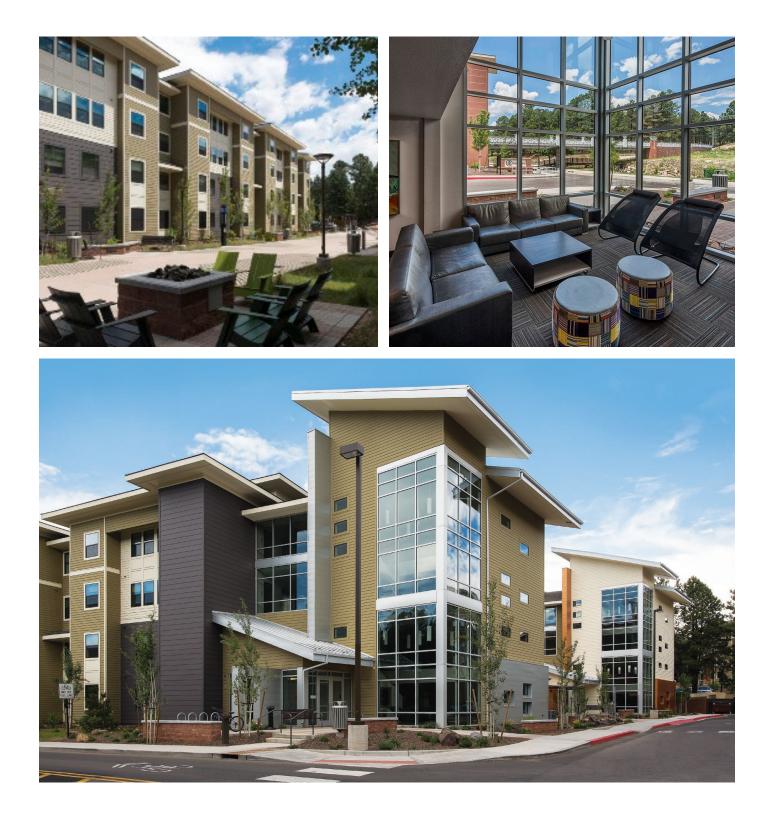

Responding to the rapid growth of Northern Arizona University, Todd & Associates teamed with American Campus Communities to expand on-campus student housing with the continued development of The Suites student housing community. Located in the center of south campus, Phase II of The Suites added 328 beds within one- and twobedroom units, each with private bathrooms. These two 4-story wood frame buildings are adjacent to the existing community. Consistent with The Suites, each building features a 2-story Neighborhood Core with floor to ceiling windows, providing essential needs and ample amenities within a unique living space. The first and third levels consist of a lounge, laundry, and kitchen, while the second and fourth levels include a lounge and study rooms. Lush landscaped outdoor courtyards form the outer edges of this community.