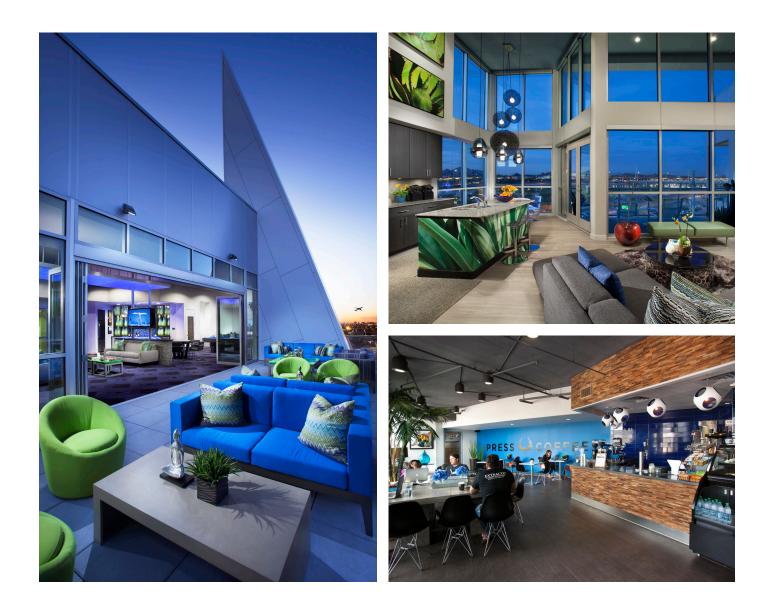

Residents enjoy upscale amenities, including a "skybox" clubhouse with a rooftop patio. The skybox has several lounge areas and boasts penthouse-type views of the lake. The luxury continues with a 2-story fitness center and a private viewing theatre. The Press Coffee House creates a connection with the adjacent neighborhood and park. Outdoor amenities include two pools with water features and a fire pit. Adjacent is an outdoor kitchen/entertainment pavilion with pool tables and lounge areas. For additional recreation, residents can enjoy a game of bocce ball or play around on the putting green. Drawing in residents and the community, there is a food truck court for periodic block-party events.