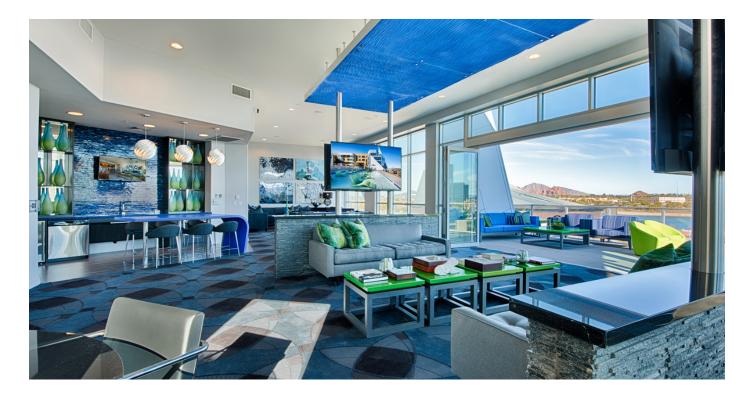

Residents enjoy upscale amenities, including a "skybox" clubhouse with a rooftop patio. The skybox has several lounge areas and boasts penthouse-type views of the lake. The luxury continues with a 2-story fitness center and a private viewing theatre. The Press Coffee House creates a connection with the adjacent neighborhood and park. Outdoor amenities include two pools with water features and a fire pit. Adjacent is an outdoor kitchen/entertainment pavilion with pool tables and lounge areas. For additional recreation, residents can enjoy a game of bocce ball or play around on the putting green. Drawing in residents and the community, there is a food truck court for periodic block-party events.