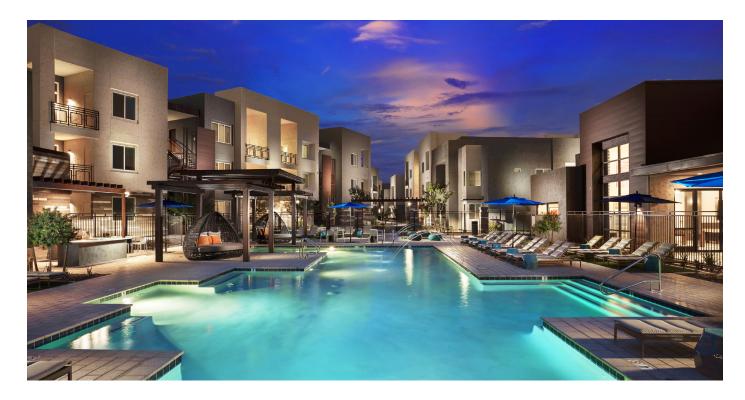

#### Awards:

+ Garden-Style Multifamily Community Best Design - Arizona Multihousing Association Conveniently located at Loop 101 and 75th Avenue, Velaire at Aspera offers 1, 2, and 3-bedroom apartment homes designed to accommodate privacy-seeking professionals to families. Housed within 2-and 3-story buildings, this 286-unit community was designed with a modern flare.

Velaire offers first-rate amenities such as a yoga studio, fitness center, lounge with billiards, and a theater room. Opportunities to relax and unwind are provided for both residents and their pets. There is an outdoor entertainment pavilion and a resort-style pool and spa for residents, while pets can be treated to playtime at the dog park and a grooming session at the dog wash. Velaire at Aspera is the third development Todd & Associates designed within the Aspera Master Plan.