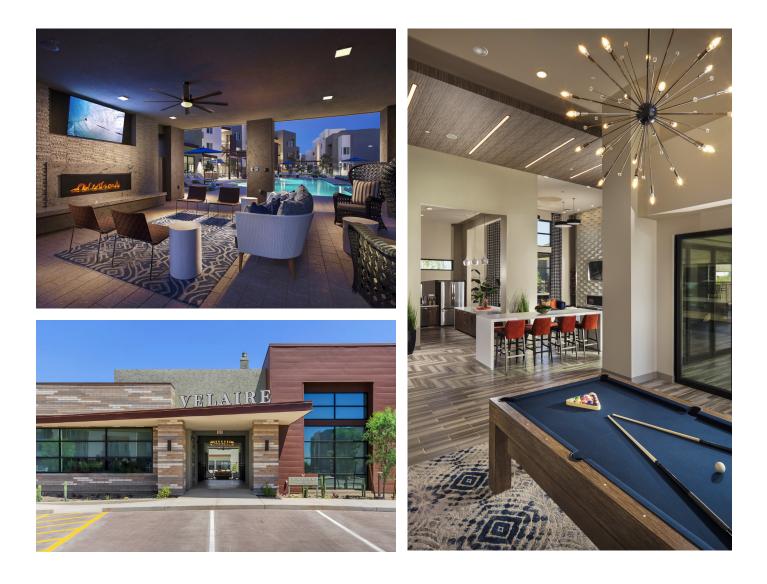

Velaire offers first-rate amenities such as a yoga studio, fitness center, lounge with billiards, and a theater room. Opportunities to relax and unwind are provided for both residents and their pets. There is an outdoor entertainment pavilion and a resort-style pool and spa for residents, while pets can be treated to playtime at the dog park and a grooming session at the dog wash. Velaire at Aspera is the third development Todd & Associates designed within the Aspera Master Plan.