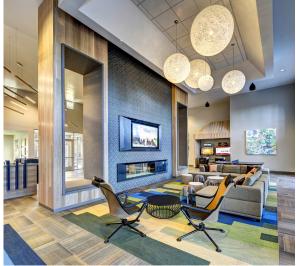

Characterized as "an expansion of the Hilltop Townhomes," SkyView consists of six 3-, 4- and 5-story buildings with a 4-story, 721-space parking structure.

Consistent with ACC's goal to provide dynamic student housing, it is tailored to meet their upper-classmen residents' needs and desires. Each apartment offers 4 private bedrooms and bathrooms, a shared living room, kitchen, and laundry room. The community features a fitness center, spacious lounge, game room, and business center. Outdoor space includes lushly landscaped courtyards with seating areas for its' students.