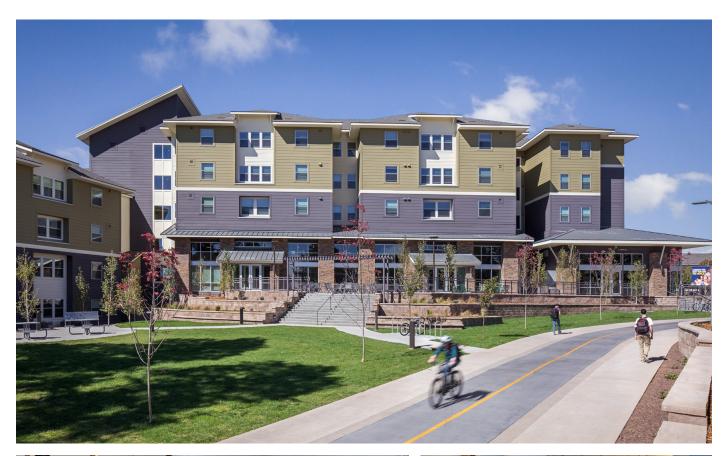

Characterized as "an expansion of the Hilltop Townhomes," SkyView consists of six 3-, 4- and 5-story buildings with a 4-story, 721-space parking structure.

Consistent with ACC's goal to provide dynamic student housing, it is tailored to meet their upper-classmen residents' needs and desires. Each apartment offers 4 private bedrooms and bathrooms, a shared living room, kitchen, and laundry room. The community features a fitness center, spacious lounge, game room, and business center. Outdoor space includes lushly landscaped courtyards with seating areas for its' students.