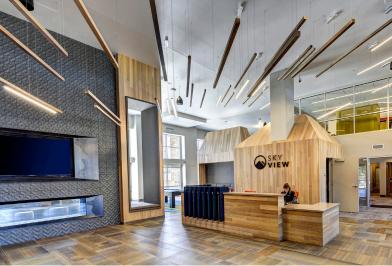

Characterized as "an expansion of the Hilltop Townhomes," SkyView consists of six 3-, 4- and 5-story buildings with a 4-story, 721-space parking structure.

Consistent with ACC's goal to provide dynamic student housing, it is tailored to meet their upper-classmen residents' needs and desires. Each apartment offers 4 private bedrooms and bathrooms, a shared living room, kitchen, and laundry room. The community features a fitness center, spacious lounge, game room, and business center. Outdoor space includes lushly landscaped courtyards with seating areas for its' students.