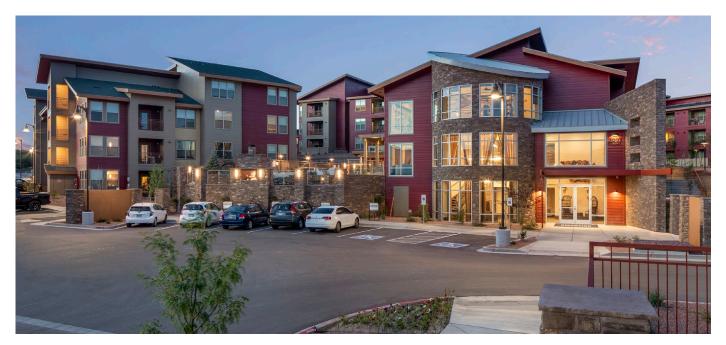

#### Parking:

1.72 P.S./D.U. (Surface, Garages)

Tucked in the outskirts of the city, Elevation Colorado is a 272-unit luxury multifamily community comprised of 3-story stacked flats with attached garages and 2-story carriage units. The 15 residential unit buildings are strategically located and designed to capture the surrounding mountains' best views and are surrounded by lush landscape and courtyards.