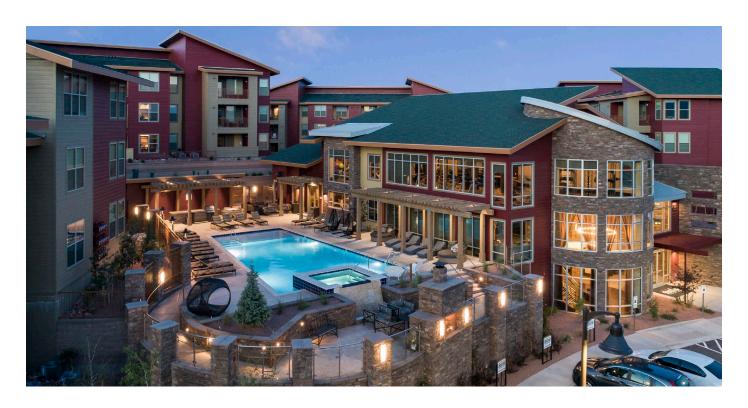

With a grand entry and floor to ceiling windows overlooking Pike's Peak, the 2-story clubhouse features a state-of-the-art fitness center, modern lounge with game room, coffee bar, and business center. Connected to the clubhouse, an indoor/outdoor fireplace joins the patio and a luxury pool and spa. A pet wash is provided with exterior access so that residents have the convenience of a do-it-yourself wash on the property.