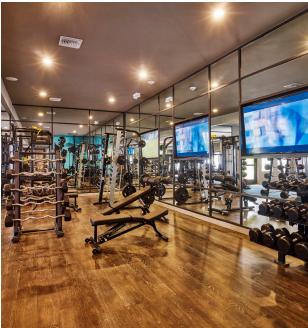

Equipped with a state-of-the-art fitness center and yoga/spin studio, residents have great on-site spaces to workout. Suitable for relaxing/entertaining, this community has 2 pools with a spacious sun deck, fire pits, plush seating, and a BBQ. Other outdoor amenities include a volleyball court, dog park, and playground.