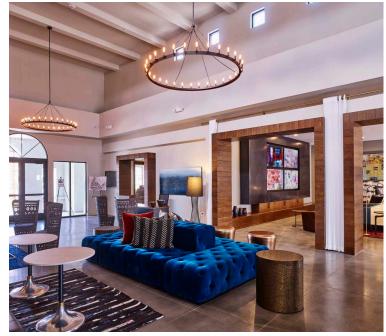

### Parking:

1.88 P.S./D.U. (Surface, Garages)

This modern 498-unit multi-family apartment community is located in the heart of Henderson with walking distance to a nearby park and lake. With a Spanish revival design, the units are housed within 2-story carriage buildings and 3-story stacked flats with attached garages. Set with an array of amenities, residents will enjoy a clubhouse with a game room, coffee bar, media room, and lounge.