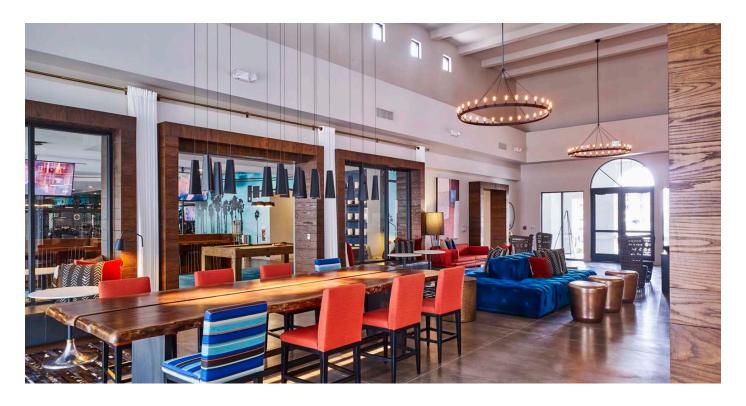

### Parking:

1.88 P.S./D.U. (Surface, Garages)

This modern 498-unit multi-family apartment community is located in the heart of Henderson with walking distance to a nearby park and lake. With a Spanish revival design, the units are housed within 2-story carriage buildings and 3-story stacked flats with attached garages. Set with an array of amenities, residents will enjoy a clubhouse with a game room, coffee bar, media room, and lounge.