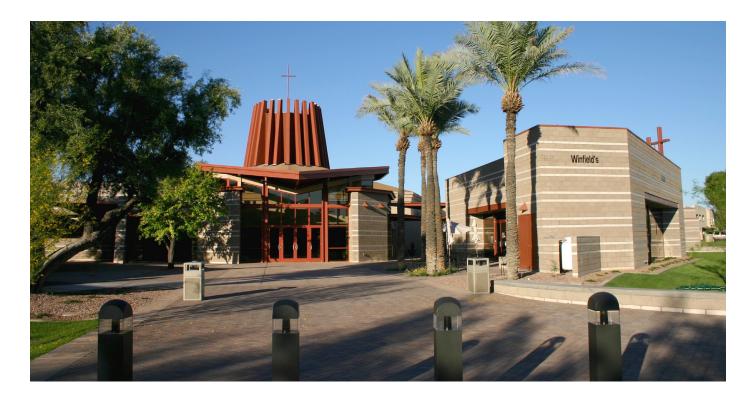

The 25,000 SF renovation and redevelopment of the existing 6-acre campus, First Baptist Church of Scottsdale, create a friendly and inviting environment. Existing facilities were improved, while older, out-of-date buildings were replaced with larger ones to better accommodate the programmatic needs of the church. The long-range plan replaces all existing buildings except for the sanctuary and chapel. Phase 1 improved the existing facilities by remodeling the existing worship center, adding a new adult classroom and rehearsal area. A new 2,217 SF café along the campus edge provides a comfortable "third place" while connecting the church to its surrounding community.