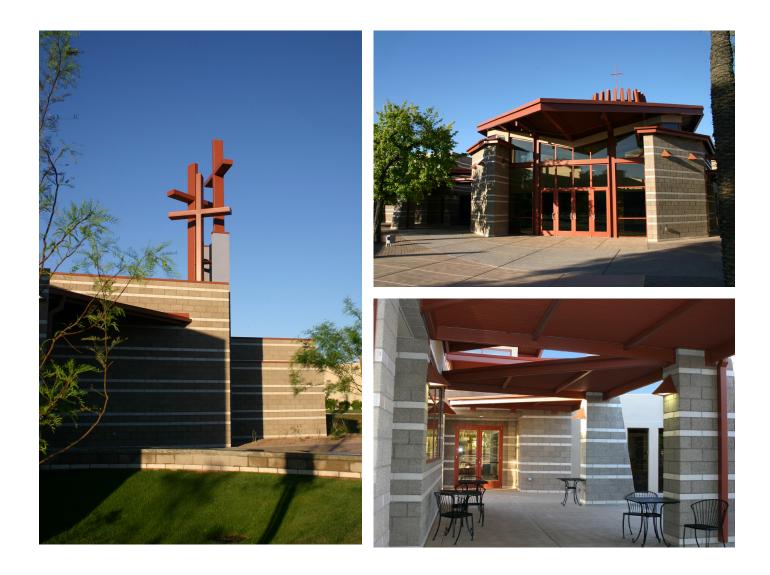

The 25,000 SF renovation and redevelopment of the existing 6-acre campus, First Baptist Church of Scottsdale, create a friendly and inviting environment. Existing facilities were improved, while older, out-of-date buildings were replaced with larger ones to better accommodate the programmatic needs of the church. The long-range plan replaces all existing buildings except for the sanctuary and chapel. Phase 1 improved the existing facilities by remodeling the existing worship center, adding a new adult classroom and rehearsal area. A new 2,217 SF café along the campus edge provides a comfortable "third place" while connecting the church to its surrounding community.