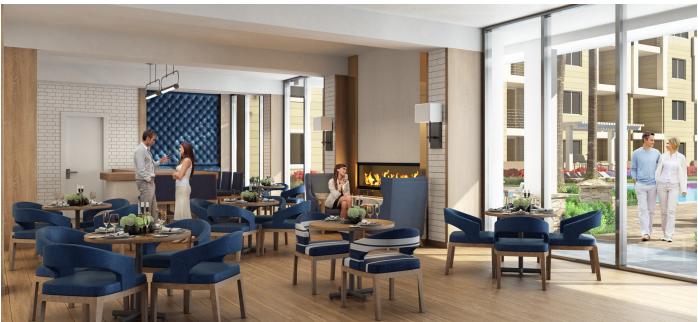

Residents can enjoy a resort-style pool and spa with several patios for socializing and lounging. Other amenities included are a 2-story clubhouse with a 23-seat theater, fitness center, bistro, and private dining room. There is also a wellness center, art room, and conference room.