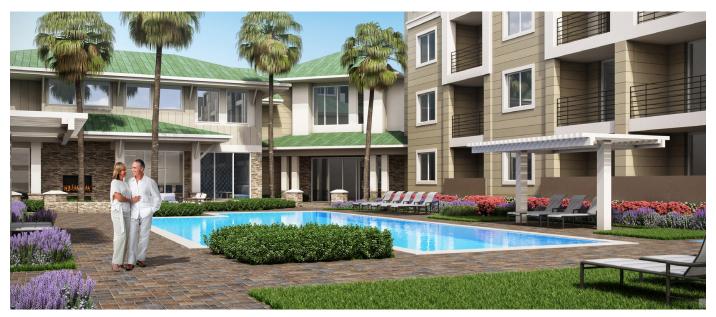

Residents can enjoy a resort-style pool and spa with several patios for socializing and lounging. Other amenities included are a 2-story clubhouse with a 23-seat theater, fitness center, bistro, and private dining room. There is also a wellness center, art room, and conference room.