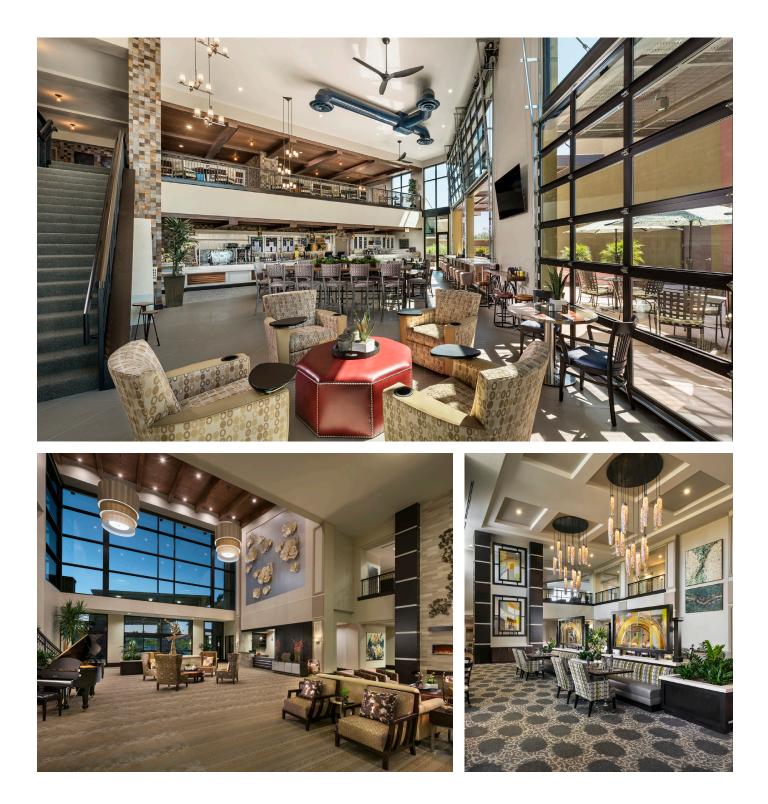

The Main Entry of LivGenerations Ahwatukee creates a sense of arrival and connects directly to the Tuk Café, allowing for community connection. The 2-story Tuk Café is an inviting market cafe designed to include the surrounding community through walkways that connect to the adjacent neighborhood. This 4,100 SF café has floor to ceiling windows with a garage door that opens to the patio. On the 2nd floor, the luxury rooftop Sky Deck provides additional outdoor space for residents to relax and entertain. The Sky Deck is furnished with a fireplace, TV, BBQ, and lounge area.

Other outdoor amenities include a resortstyle pool with ramadas and fireplaces, a dog park, and courtyards throughout the community. Interior amenities include large living/gathering areas with fireplaces, a bistro, a salon, and a barbershop. There is a state-of-the-art fitness center, activity rooms, including a game room, art studio, and theater for healthy living and entertainment options.