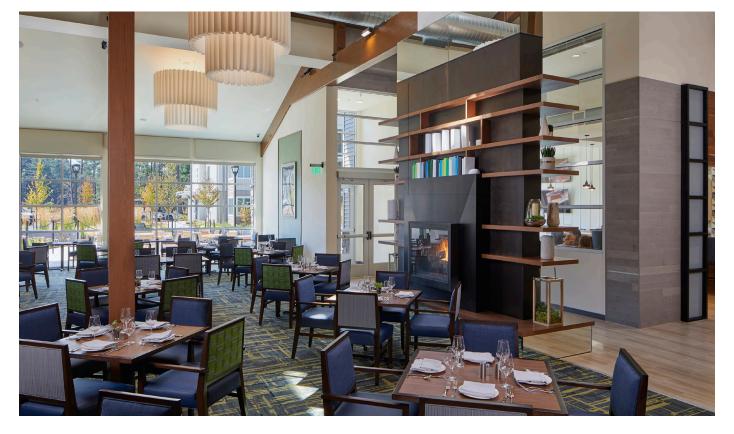

Luxurious amenities include a state-of-theart fitness center, full-service salon, spa, pub/cocktail lounge, theater, and art studio. Residents can casually dine in the bistro or enjoy a more formal dinner in the modernamerican restaurant. Outdoor space includes a patio for dining/lounging and beautifully landscaped courtyards. The contemporary craftsman architecture melds nicely with its tree-lined site and natural wooded surroundings.