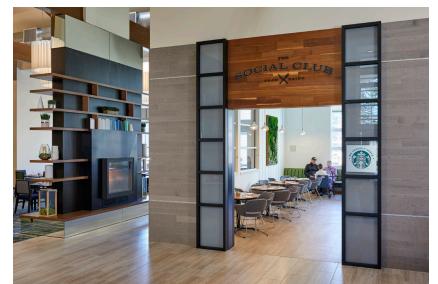

Luxurious amenities include a state-of-theart fitness center, full-service salon, spa, pub/cocktail lounge, theater, and art studio. Residents can casually dine in the bistro or enjoy a more formal dinner in the modernamerican restaurant. Outdoor space includes a patio for dining/lounging and beautifully landscaped courtyards. The contemporary craftsman architecture melds nicely with its tree-lined site and natural wooded surroundings.