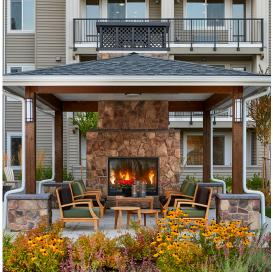

Luxurious amenities include a state-of-theart fitness center, full-service salon, spa, pub/cocktail lounge, theater, and art studio. Residents can casually dine in the bistro or enjoy a more formal dinner in the modernamerican restaurant. Outdoor space includes a patio for dining/lounging and beautifully landscaped courtyards. The contemporary craftsman architecture melds nicely with its tree-lined site and natural wooded surroundings.