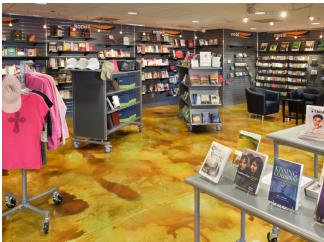

and incorporates a 960 SF bookstore, casual dining/seating alcoves, and an updated media presentation system. An added outdoor terrace features updated signage, contemporary lighting, and a 1,000 SF sunshading canopy.