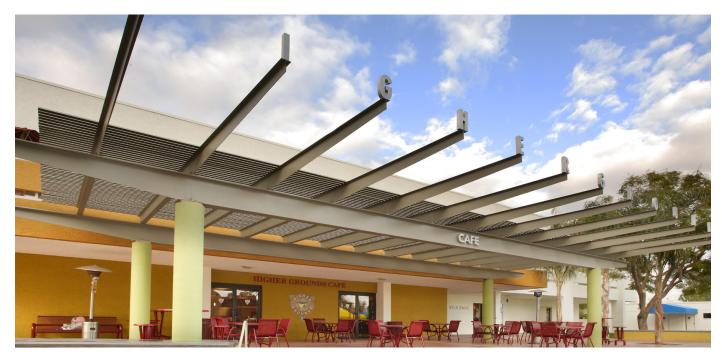

and incorporates a 960 SF bookstore, casual dining/seating alcoves, and an updated media presentation system. An added outdoor terrace features updated signage, contemporary lighting, and a 1,000 SF sunshading canopy.