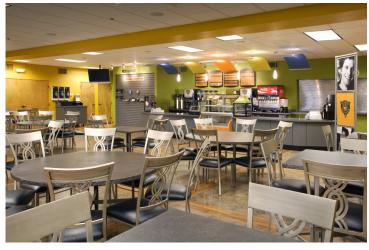

## **Worship Center:**

1,960 Seats

Central Christian Church's Mesa Campus underwent a complete 32,000 SF worship center remodel including theater-style seating, a new stage, a theatrical audiovisual system, and a new baptistery. A 3,200 SF remodel of the Higher Grounds Café features a "Starbucks" style environment,

and incorporates a 960 SF bookstore, casual dining/seating alcoves, and an updated media presentation system. An added outdoor terrace features updated signage, contemporary lighting, and a 1,000 SF sunshading canopy.