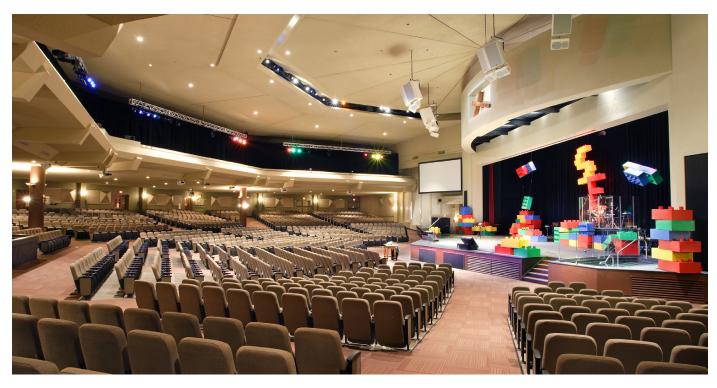

## **Worship Center:**

1,960 Seats

Central Christian Church's Mesa Campus underwent a complete 32,000 SF worship center remodel including theater-style seating, a new stage, a theatrical audiovisual system, and a new baptistery. A 3,200 SF remodel of the Higher Grounds Café features a "Starbucks" style environment,