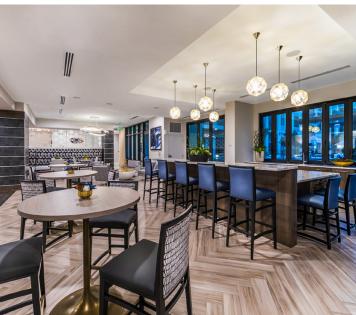

### Awards:

+ Best Age Qualified Senior Living Community - PCBC Gold Nugget Award Overture Kierland is a 170-unit Active Adult Community located within walking distance to high-end shopping and restaurants in Kierland Commons. This luxury community features a 2-story clubhouse with a state-of-the-art fitness center, yoga studio, game room, and a chef's kitchen that has a dining room attached. The belief that wellness is a key component to happy/healthy living; they also offer their residents a salon, spa, and wellness/nutrition education classes. Included are a variety of art and cooking classes with a drama club on site.