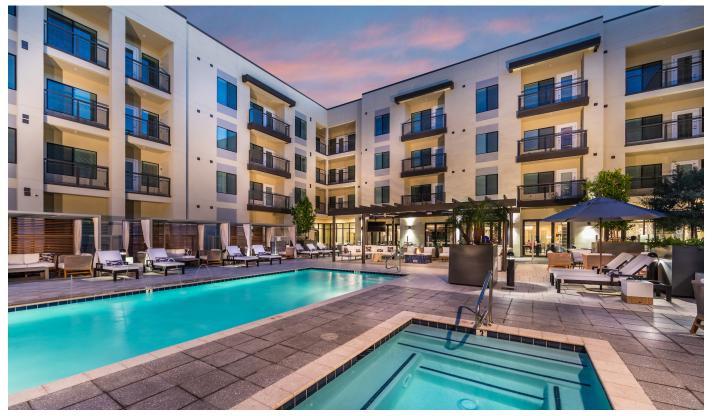

Residents can relax and unwind at the resort-style pool and spa with a variety of luxury cabanas or on the patio featuring a fire table and lounge seating. This truly urban active adult community has a spacious 2,000 SF dog park, bocce ball court, and cornhole space with a lounge area. The podium parking garage has 217 spaces, 1 level on grade, and 1 level below grade.