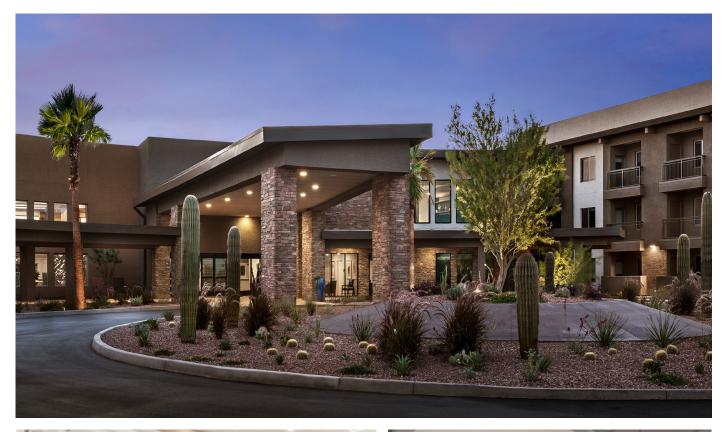

### **Project Size:**

196.521 SF

Inspira Arrowhead is an upscale 14-acre senior living community a part of The Aspera Master Plan. The community includes 123 integrated independent/assisted living units and 42 private memory support beds. The memory support is divided into 3 neighborhoods of 14 residents each. Inspira offers a wide variety of social, creative, and wellness programs. Within the 2-story amenities space, residents easily

connect to the fitness center, aerobics room, theater, salon, and art studio. There is also a presentation kitchen for enriched cooking classes. A variety of dining options are available in the bistro, casual dining room, cocktail bar, and private dining room. Outdoor space includes a pool with lounge areas and fire pits, a dog park, and courtyards throughout the community.