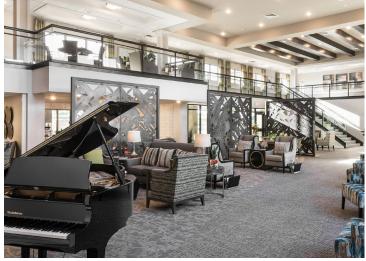

### **Project Size:**

196.521 SF

Inspira Arrowhead is an upscale 14-acre senior living community a part of The Aspera Master Plan. The community includes 123 integrated independent/assisted living units and 42 private memory support beds. The memory support is divided into 3 neighborhoods of 14 residents each. Inspira offers a wide variety of social, creative, and wellness programs. Within the 2-story amenities space, residents easily

connect to the fitness center, aerobics room, theater, salon, and art studio. There is also a presentation kitchen for enriched cooking classes. A variety of dining options are available in the bistro, casual dining room, cocktail bar, and private dining room. Outdoor space includes a pool with lounge areas and fire pits, a dog park, and courtyards throughout the community.