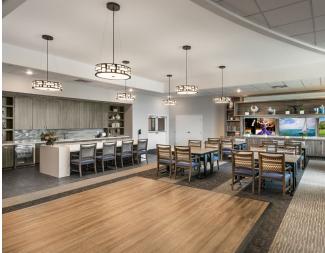

### **Project Size:**

196.521 SF

Inspira Arrowhead is an upscale 14-acre senior living community a part of The Aspera Master Plan. The community includes 123 integrated independent/assisted living units and 42 private memory support beds. The memory support is divided into 3 neighborhoods of 14 residents each. Inspira offers a wide variety of social, creative, and wellness programs. Within the 2-story amenities space, residents easily

connect to the fitness center, aerobics room, theater, salon, and art studio. There is also a presentation kitchen for enriched cooking classes. A variety of dining options are available in the bistro, casual dining room, cocktail bar, and private dining room. Outdoor space includes a pool with lounge areas and fire pits, a dog park, and courtyards throughout the community.