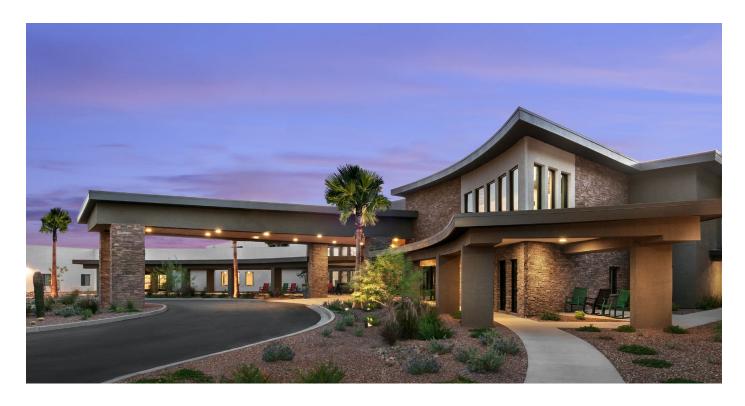

### **Project Size:**

196.521 SF

Inspira Arrowhead is an upscale 14-acre senior living community a part of The Aspera Master Plan. The community includes 123 integrated independent/assisted living units and 42 private memory support beds. The memory support is divided into 3 neighborhoods of 14 residents each. Inspira offers a wide variety of social, creative, and wellness programs. Within the 2-story amenities space, residents easily

connect to the fitness center, aerobics room, theater, salon, and art studio. There is also a presentation kitchen for enriched cooking classes. A variety of dining options are available in the bistro, casual dining room, cocktail bar, and private dining room. Outdoor space includes a pool with lounge areas and fire pits, a dog park, and courtyards throughout the community.