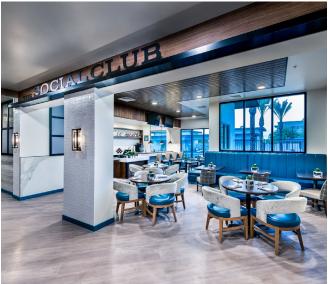

includes a restaurant, bar, bistro, lounge, and a full commercial kitchen. There is also a state-of-the-art fitness center, spa, salon, art studio, and theater. Just outside the clubhouse are a resort-style pool and spa, BBQ with ramada, dog park, and courtyard areas. Two guest suites were designed for visitors of residents to stay.