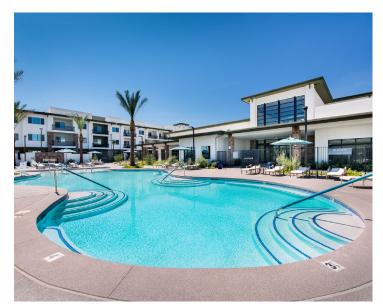

includes a restaurant, bar, bistro, lounge, and a full commercial kitchen. There is also a state-of-the-art fitness center, spa, salon, art studio, and theater. Just outside the clubhouse are a resort-style pool and spa, BBQ with ramada, dog park, and courtyard areas. Two guest suites were designed for visitors of residents to stay.