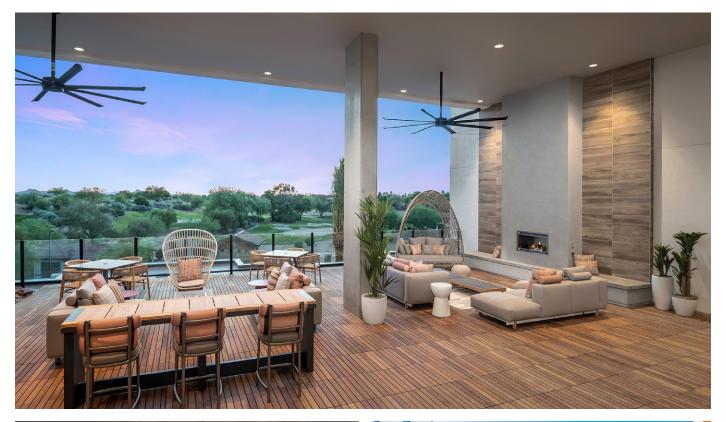

In this community, residents enter through a grand porte-cochere with a water feature

and vehicle drop off/pick-up area to support Uber/Lyft and other deliveries. An array of amenities are offered, including an elaborate clubhouse with golf course views, opening to the patio, and a luxury pool. Also included are a fitness center, resort-style locker rooms, a dog park, and a Zen garden. There is a penthouse level on the 6th level offering floor to ceiling windows and 11 ft. ceilings.