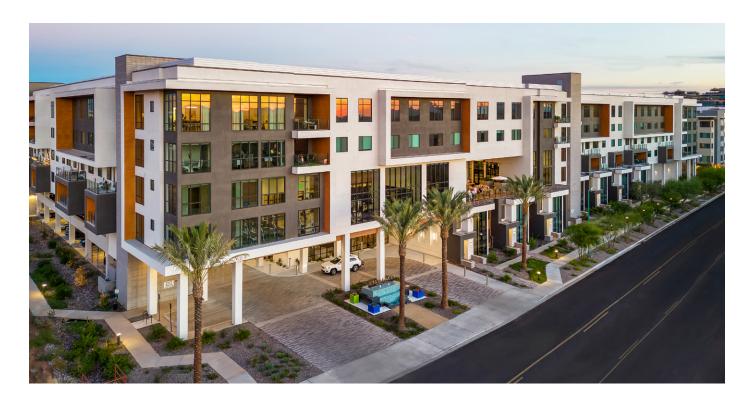

# **RESIDENCES KIERLAND**

Phoenix, Arizona

#### Parking:

1.54 P.S./D.U. (Garage)

Residences Kierland is a 290-unit luxury apartment community located in the heart of Kierland. This modern development has 4 stories of units above 2 levels of podium parking. 7 two-stories units were strategically placed along the main street. Entries to the lush streetscape reinforce the desired residential feel and urban living.

In this community, residents enter through a grand porte-cochere with a water feature

and vehicle drop off/pick-up area to support Uber/Lyft and other deliveries. An array of amenities are offered, including an elaborate clubhouse with golf course views, opening to the patio, and a luxury pool. Also included are a fitness center, resort-style locker rooms, a dog park, and a Zen garden. There is a penthouse level on the 6th level offering floor to ceiling windows and 11 ft. ceilings.