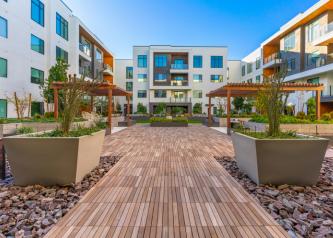

#### Parking:

1.54 P.S./D.U. (Garage)

Residences Kierland is a 290-unit luxury apartment community located in the heart of Kierland. This modern development has 4 stories of units above 2 levels of podium parking. 7 two-stories units were strategically placed along the main street. Entries to the lush streetscape reinforce the desired residential feel and urban living.

In this community, residents enter through a grand porte-cochere with a water feature

and vehicle drop off/pick-up area to support Uber/Lyft and other deliveries. An array of amenities are offered, including an elaborate clubhouse with golf course views, opening to the patio, and a luxury pool. Also included are a fitness center, resort-style locker rooms, a dog park, and a Zen garden. There is a penthouse level on the 6th level offering floor to ceiling windows and 11 ft. ceilings.