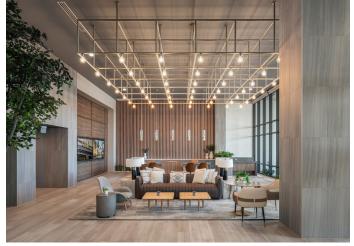

In this community, residents enter through a grand porte-cochere with a water feature

and vehicle drop off/pick-up area to support Uber/Lyft and other deliveries. An array of amenities are offered, including an elaborate clubhouse with golf course views, opening to the patio, and a luxury pool. Also included are a fitness center, resort-style locker rooms, a dog park, and a Zen garden. There is a penthouse level on the 6th level offering floor to ceiling windows and 11 ft. ceilings.