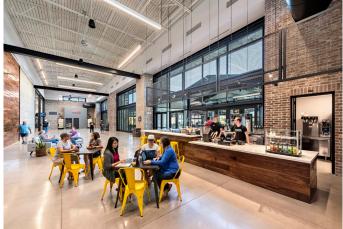

Linking the outdoor space to the worship center is an 8,833 SF outdoor entertainment venue. Designed with expressive elements, colors, and materials, this entertainment space includes a large gaming area and ample lounge seating. The outdoor baptistery was designed with a water feature, slate tiled planters, and surrounded by landscaped lawns with seating areas. Courtyard space was designed for additional social space, with an area for food trucks to park. Upon entering the worship center, guests are greeted with an open lobby with a contemporary design using several materials including brick, wood paneling, stained concrete floors, and exposed steel structures. A coffee shop just inside the main doors provides a vibrant, welcoming entry. It is designed with a long counter, bar stool seating, tables, and lounge seating. There is a Kid's Zone with separate spaces for the nursery and elementary age children down the main hallway. Each area continues the open, contemporary design using large neon signage, open kiosks, and glass doorways/walls. Additional spaces include a production studio, a two-story rehearsal room, and a prayer room that leads directly to the prayer garden. Additionally, 569 parking spaces were added to the campus to accommodate additional guests.