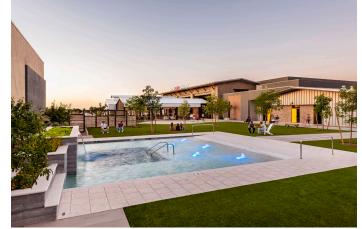

Linking the outdoor space to the worship center is an 8,833 SF outdoor entertainment venue. Designed with expressive elements, colors, and materials, this entertainment space includes a large gaming area and ample lounge seating. The outdoor baptistery was designed with a water feature, slate tiled planters, and surrounded by landscaped lawns with seating areas. Courtyard space was designed for additional social space, with an area for food trucks to park. Upon entering the worship center, guests are greeted with an open lobby with a contemporary design using several materials including brick, wood paneling, stained concrete floors, and exposed steel structures. A coffee shop just inside the main doors provides a vibrant, welcoming entry. It is designed with a long counter, bar stool seating, tables, and lounge seating. There is a Kid's Zone with separate spaces for the nursery and elementary age children down the main hallway. Each area continues the open, contemporary design using large neon signage, open kiosks, and glass doorways/walls. Additional spaces include a production studio, a two-story rehearsal room, and a prayer room that leads directly to the prayer garden. Additionally, 569 parking spaces were added to the campus to accommodate additional guests.