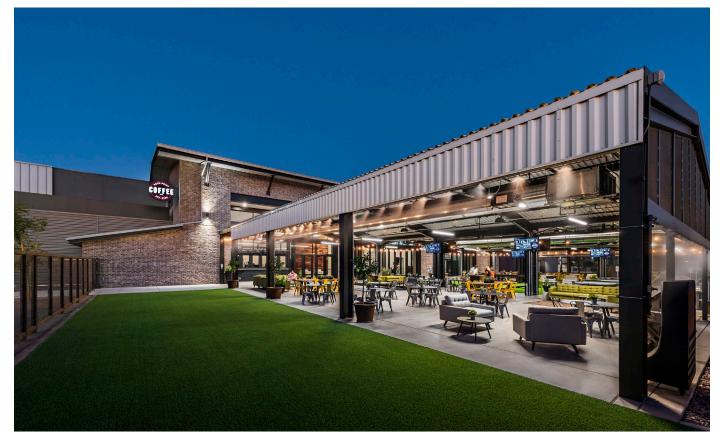

Linking the outdoor space to the worship center is an 8,833 SF outdoor entertainment venue. Designed with expressive elements, colors, and materials, this entertainment space includes a large gaming area and ample lounge seating. The outdoor baptistery was designed with a water feature, slate tiled planters, and surrounded by landscaped lawns with seating areas. Courtyard space was designed for additional social space, with an area for food trucks to park. Upon entering the worship center, guests are greeted with an open lobby with a contemporary design using several materials including brick, wood paneling, stained concrete floors, and exposed steel structures. A coffee shop just inside the main doors provides a vibrant, welcoming entry. It is designed with a long counter, bar stool seating, tables, and lounge seating. There is a Kid's Zone with separate spaces for the nursery and elementary age children down the main hallway. Each area continues the open, contemporary design using large neon signage, open kiosks, and glass doorways/walls. Additional spaces include a production studio, a two-story rehearsal room, and a prayer room that leads directly to the prayer garden. Additionally, 569 parking spaces were added to the campus to accommodate additional guests.