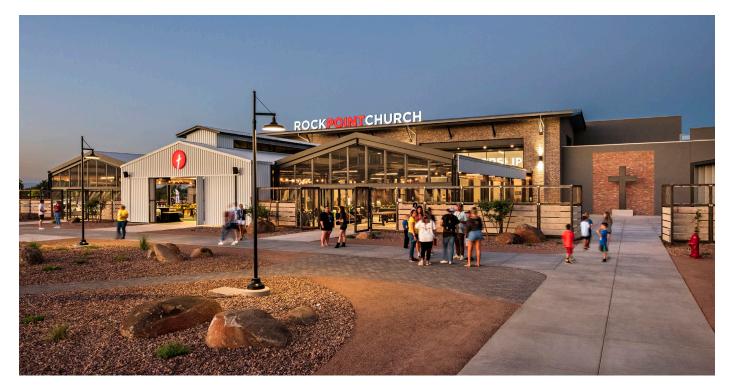

## Worship Center:

2,000 Seats

Rock Point Church collaborated with Todd & Associates to expand their 5.4-acre campus to 20.25 acres to accommodate a rapidly growing congregation. The primary goal was to create a secure, energized environment that provides ample space for social gatherings and fellowship to foster a strong sense of community. A 46,547 SF, 2,000seat worship center will be built-out in two phases. The initial phase developed 1,400 seats with a future build-out of 600 seats.

Linking the outdoor space to the worship center is an 8,833 SF outdoor entertainment venue. Designed with expressive elements, colors, and materials, this entertainment space includes a large gaming area and ample lounge seating. The outdoor baptistery was designed with a water feature, slate tiled planters, and surrounded by landscaped lawns with seating areas. Courtyard space was designed for additional social space, with an area for food trucks to park. Upon entering the worship center, guests are greeted with an open lobby with a contemporary design using several materials including brick, wood paneling, stained concrete floors, and exposed steel structures. A coffee shop just inside the main doors provides a vibrant, welcoming entry. It is designed with a long counter, bar stool seating, tables, and lounge seating. There is a Kid's Zone with separate spaces for the nursery and elementary age children down the main hallway. Each area continues the open, contemporary design using large neon signage, open kiosks, and glass doorways/walls. Additional spaces include a production studio, a two-story rehearsal room, and a prayer room that leads directly to the prayer garden. Additionally, 569 parking spaces were added to the campus to accommodate additional guests.