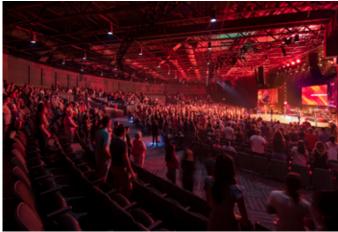

## Worship Center:

2,058 Seats

With a vision to reach and transform the lives of the community, Compass Christian Church has expanded its 25.3-acre campus. The new design expresses the church's commitment to the community by providing significant outdoor gathering spaces and amenities (Field of Dreams) linking the new worship center in the middle of campus to the student center (The Bridge) and the children's center.

The new 49,016 SF, 2,058 seat worship center was designed with the church's desire for a modern, authentic, open feel. A 3,077 SF café promotes fellowship and a sense of place/connection between the existing children's building and worship center. To improve Compass Church's street presence, enhanced signage, and a braided stream water feature were implemented in the center of the campus. Additional parking spaces were added to create a total of 1,192 spaces.