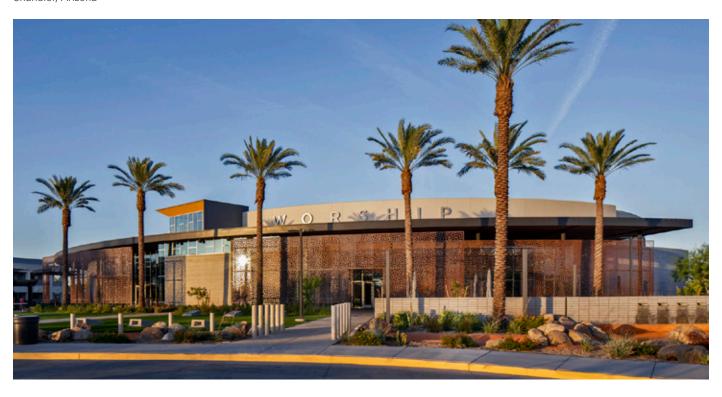

# **COMPASS CHRISTIAN CHURCH**

Worship Center

Chandler, Arizona

## Worship Center:

2,058 Seats

With a vision to reach and transform the lives of the community, Compass Christian Church has expanded its 25.3-acre campus. The new design expresses the church's commitment to the community by providing significant outdoor gathering spaces and amenities (Field of Dreams) linking the new worship center in the middle of campus to the student center (The Bridge) and the children's center.

The new 49,016 SF, 2,058 seat worship center was designed with the church's desire for a modern, authentic, open feel. A 3,077 SF café promotes fellowship and a sense of place/connection between the existing children's building and worship center. To improve Compass Church's street presence, enhanced signage, and a braided stream water feature were implemented in the center of the campus. Additional parking spaces were added to create a total of 1,192 spaces.