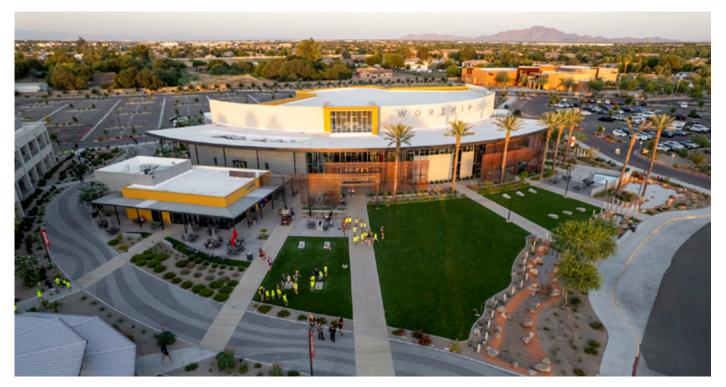

## Worship Center:

2,058 Seats

With a vision to reach and transform the lives of the community, Compass Christian Church has expanded its 25.3-acre campus. The new design expresses the church's commitment to the community by providing significant outdoor gathering spaces and amenities (Field of Dreams) linking the new worship center in the middle of campus to the student center (The Bridge) and the children's center.

The new 49,016 SF, 2,058 seat worship center was designed with the church's desire for a modern, authentic, open feel. A 3,077 SF café promotes fellowship and a sense of place/connection between the existing children's building and worship center. To improve Compass Church's street presence, enhanced signage, and a braided stream water feature were implemented in the center of the campus. Additional parking spaces were added to create a total of 1,192 spaces.