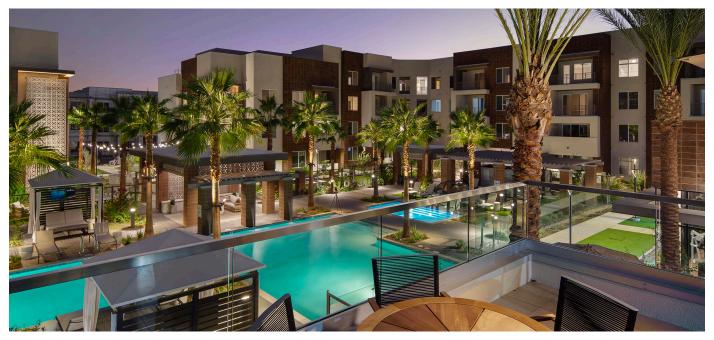

Town Chandler cultivates a lifestyle built around community interaction. In the center of the development, a 2-story clubhouse is interconnected to a series of large social courtyards, the leasing office, fitness center, and "Uber lounge." This 0.5-acre amenity space was designed as the hub of the community offering several social and entertainment opportunities. Surrounding the pool is a yoga fitness lawn, fire pit lounge, outdoor kitchen, gaming lawn, entertainment pavilion, and several lounge spaces.

This 3- and 4-story gated community has two additional amenity areas conveniently located on the east and west side of the development with an outdoor kitchen, game lawn, and fire pit lounge space. The amenity space on the west side also includes a second pool with an interactive water feature.