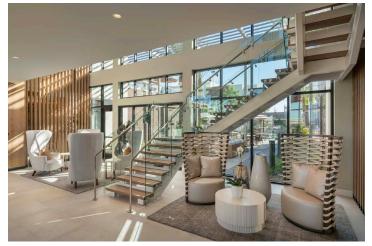

Town Chandler cultivates a lifestyle built around community interaction. In the center of the development, a 2-story clubhouse is interconnected to a series of large social courtyards, the leasing office, fitness center, and "Uber lounge." This 0.5-acre amenity space was designed as the hub of the community offering several social and entertainment opportunities. Surrounding the pool is a yoga fitness lawn, fire pit lounge, outdoor kitchen, gaming lawn, entertainment pavilion, and several lounge spaces.