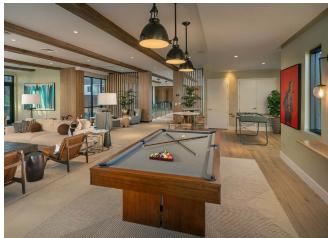

Town Chandler cultivates a lifestyle built around community interaction. In the center of the development, a 2-story clubhouse is interconnected to a series of large social courtyards, the leasing office, fitness center, and "Uber lounge." This 0.5-acre amenity space was designed as the hub of the community offering several social and entertainment opportunities. Surrounding the pool is a yoga fitness lawn, fire pit lounge, outdoor kitchen, gaming lawn, entertainment pavilion, and several lounge spaces.