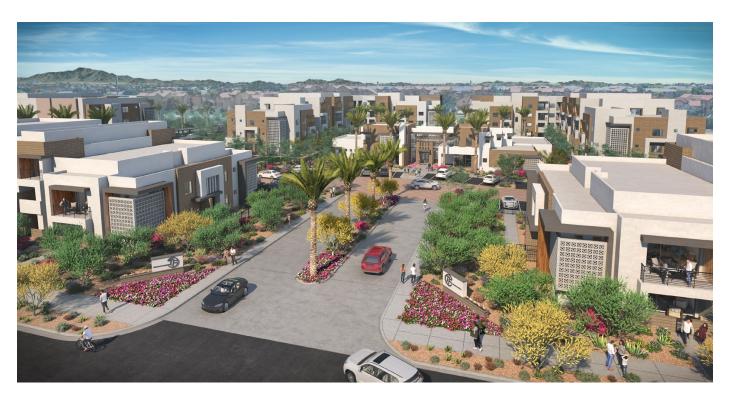

# **TOWN FRYE APARTMENTS**

Chandler, Arizona

### Parking:

1.96 P.S./D.U. (Surface, Garages)

Located in Chandler's heart, near an array of restaurants and shopping, Town Frye Apartments provides a modern, urban environment for residents. This 420-unit multi-family development is characterized by clean lines, open floor plans, and a connection to the outdoors. The breeze block accents are intended to create a midcentury, modern design.

Town Frye Apartments cultivates a lifestyle built around community interaction. In the center of the development, a 2-story clubhouse is interconnected to a series of large social courtyards, the leasing office, fitness center, and "Uber lounge." This 0.5-acre amenity space was designed as the hub of the community offering several social and entertainment opportunities. Surrounding the pool is a yoga fitness lawn, fire pit lounge, outdoor kitchen, gaming lawn, entertainment pavilion, and several lounge spaces.

This 3- and 4-story gated community has two additional amenity areas conveniently located on the east and west side of the development with an outdoor kitchen, game lawn, and fire pit lounge space. The amenity space on the west side also includes a second pool with an interactive water feature.