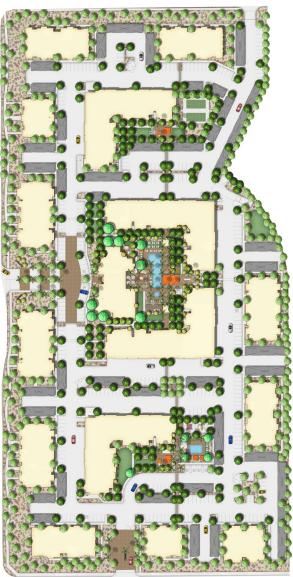

### **Units:**

420

### Parking:

1.96 P.S./D.U. (Surface, Garages)

Located in Chandler's heart, near an array of restaurants and shopping, Town Frye Apartments provides a modern, urban environment for residents. This 420-unit multi-family development is characterized by clean lines, open floor plans, and a connection to the outdoors. The breeze block accents are intended to create a midcentury, modern design.

Town Frye Apartments cultivates a lifestyle built around community interaction. In the center of the development, a 2-story clubhouse is interconnected to a series of large social courtyards, the leasing office, fitness center, and "Uber lounge." This 0.5-acre amenity space was designed as the hub of the community offering several social and entertainment opportunities. Surrounding the pool is a yoga fitness lawn, fire pit lounge, outdoor kitchen, gaming lawn, entertainment pavilion, and several lounge spaces.

This 3- and 4-story gated community has two additional amenity areas conveniently located on the east and west side of the development with an outdoor kitchen, game lawn, and fire pit lounge space. The amenity space on the west side also includes a second pool with an interactive water feature.