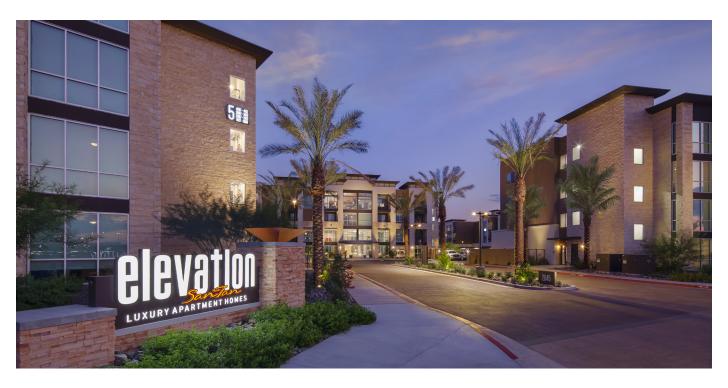

# **Parking:**

1.71 P.S./D.U. (Surface, Garages)

Elevation SanTan is a 4-story, 297-unit, highly-amenitized community set on 8.9 acres within SanTan Village. Elevation SanTan provides a contemporary, urban feel with close access to retail, restaurants, and entertainment. There is a prominent 2-story colonnade at the entry that has a modern, architectural, urban theme. Designed as the leasing office and clubhouse, it has large residential windows and storefront glass, providing a grand entry and welcome for guests and residents.

Positioned along SanTan Village Parkway, the street frontage offers a strong, inviting design through colors and textures. A canopy of trees provides a shaded walkway for residents. The main amenity space is centered around the pool court deck. Designed for entertainment and relaxation, this area features a large pool and spa, private cabanas, turf lounge space, and an entertainment ramada featuring a TV, BBQ station, and seating areas. The community also has a dog park, bike repair and storage, and 2 additional BBQ ramada areas.