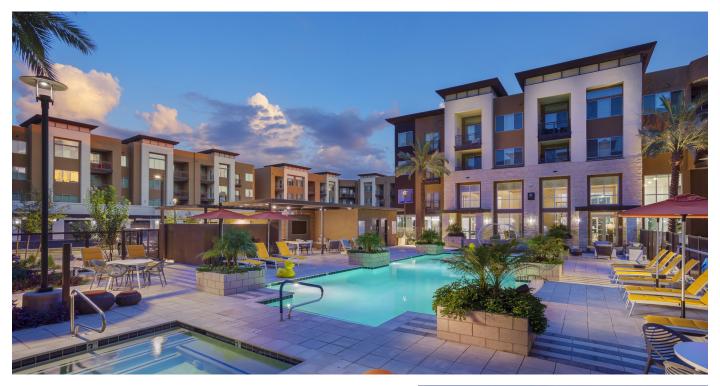

Positioned along SanTan Village Parkway, the street frontage offers a strong, inviting design through colors and textures. A canopy of trees provides a shaded walkway for residents. The main amenity space is centered around the pool court deck. Designed for entertainment and relaxation, this area features a large pool and spa, private cabanas, turf lounge space, and an entertainment ramada featuring a TV, BBQ station, and seating areas. The community also has a dog park, bike repair and storage, and 2 additional BBQ ramada areas.