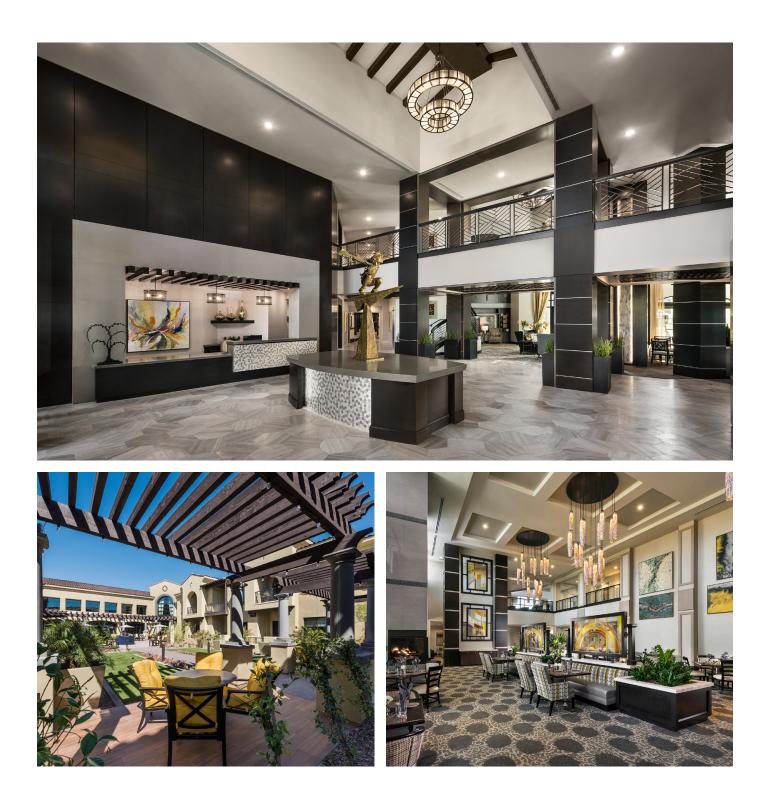

Adjacent to an established residential neighborhood, the site plan, program, and architecture integrated this community and its residents into an existing walkable environment, directly connecting them to a 2-level shared parking structure, restaurants, grocery store, and other retail shops. LivGenerations Pinnacle Peak offers an array of amenities to delight its residents. A salon, barbershop, and tea room provide luxury and convenience. Residents can engage in a variety of activities within the Mosaic Art Studio, Deuces Wild Game Room, Legends Theater, and classroom space with their Liv University & other educational programs.

Maintaining health & wellness is essential to LivCommunities and can be achieved in their Liv Fit Health Club or through their Aqua Fit Program. Tantalizing dining venues include Tuk Urban Cafe, Veranda Grill, The Crave Formal Dining, and Barley's Bourbon Bar. The memory support courtyard provides sensory activities for the residents through the use of textures, colors, and feel. Two key elements are a riverbed water feature and putting green.