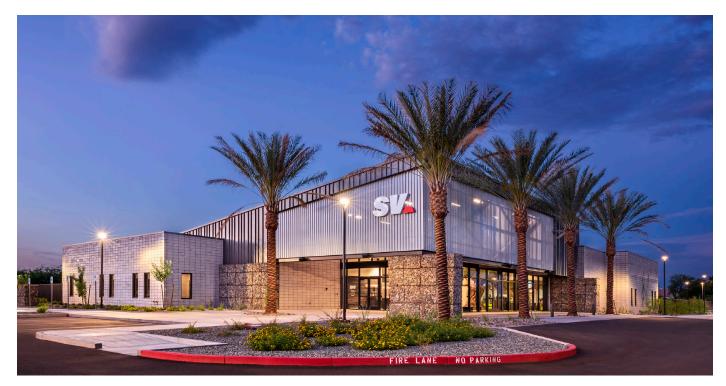

## **SUN VALLEY COMMUNITY CHURCH**

East Mesa Campus

Mesa, Arizona

Client: Sun Valley Community Church

Campus Size:

5.37 Acres

Project Size: 31,111 SF

## Worship Center:

500 Seats

Sun Valley Community Church collaborated with Todd & Associates to transform the existing 5.37 acre campus, including a 12,507 SF building utilized for worship and all ministry activities. The new master plan was designed to expand the campus and create a strong, clean, welcoming entry and identify the main entrance to the campus. The existing 313-seat worship building was remodeled and expanded to accommodate seating for 500 people as well as back-ofthe-house support space. An additional 16,200 SF was added to provide space for junior high, 4th/5th, and 6th graders. The existing classroom spaces were remodeled and expanded to provide space for administration and pre-school programs. New hardscape and landscape are also be provided. Additional parking was added to accommodate the campus expansion.