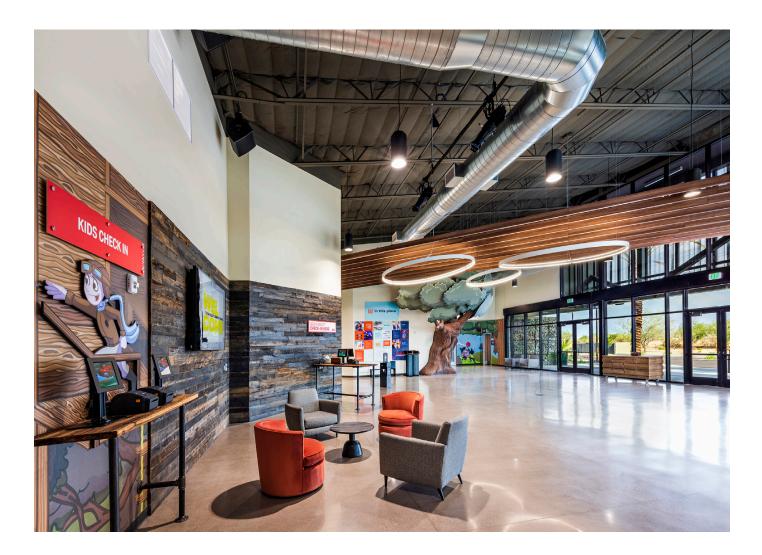

## Worship Center:

500 Seats

Sun Valley Community Church collaborated with Todd & Associates to transform the existing 5.37 acre campus, including a 12,507 SF building utilized for worship and all ministry activities. The new master plan was designed to expand the campus and create a strong, clean, welcoming entry and identify the main entrance to the campus. The existing 313-seat worship building was remodeled and expanded to accommodate seating for 500 people as well as back-ofthe-house support space. An additional 16,200 SF was added to provide space for junior high, 4th/5th, and 6th graders. The existing classroom spaces were remodeled and expanded to provide space for administration and pre-school programs. New hardscape and landscape are also be provided. Additional parking was added to accommodate the campus expansion.