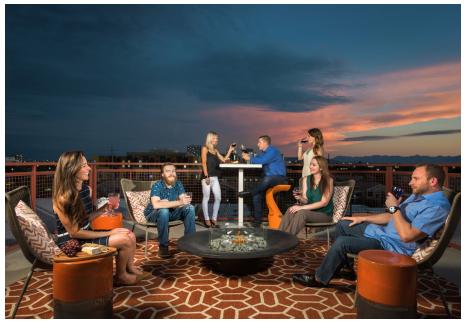

Elevation on Central provides an array of amenities both indoor and out. Residents can relax in the 2-story clubhouse with a lounge, game room, and media space; or get fit in the 2-story fitness center with a training studio. Outdoor amenities include a resort-style pool with cabanas, two spas, and a BBQ area. Uniquely designed, outdoor entertaining is provided on the rooftop patio. This space provides lounge seating, a dining area, and expansive views of the city.