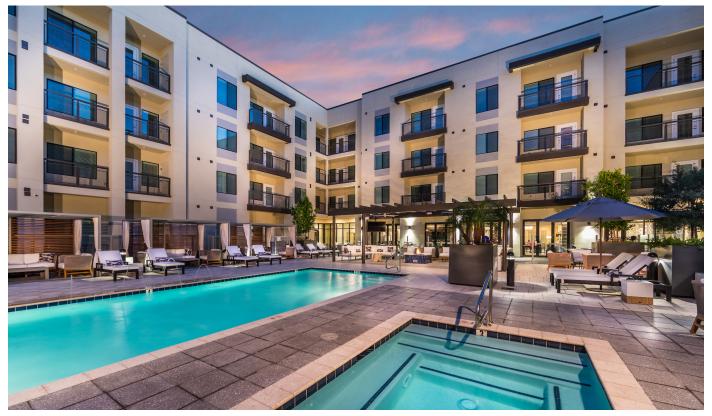

Residents can relax and unwind at the resort-style pool and spa with a variety of luxury cabanas or on the patio featuring a fire table and lounge seating. This truly urban active adult community has a spacious 2,000 SF dog park, bocce ball court, and cornhole space with a lounge area. The podium parking garage has 218 spaces, 1 level on grade, and 1 level below grade.