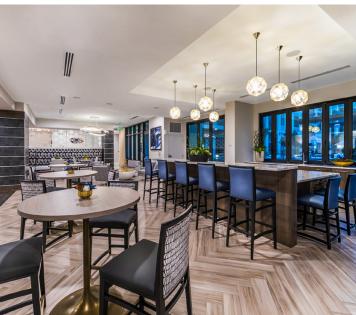

#### Awards:

+ Best Age Qualified Senior Living Community - PCBC Gold Nugget Award Overture Kierland is a 170-unit Active Adult Community located within walking distance to high-end shopping and restaurants in Kierland Commons. This luxury community features a 2-story clubhouse with a state-of-the-art fitness center, yoga studio, game room, and a chef's kitchen that has a dining room attached. The belief that wellness is a key component to happy/healthy living; they also offer their residents a salon, spa, and wellness/nutrition education classes. Included are a variety of art and cooking classes with a drama club on site.