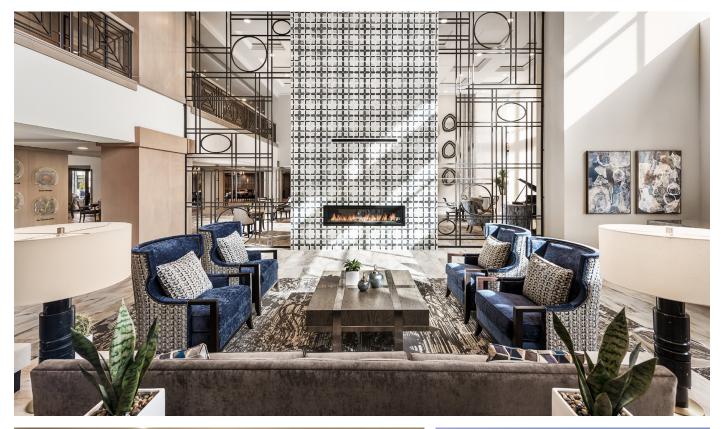

Liv Communities' goal is to provide quality care and comfort within a resort-style community. Residents enjoy a full-service salon, art studio, private theater, and game room. A variety of tantalizing dining options include a pizza bar, full-service restaurant, outdoor dining, and a grab-and-go food kiosk. For late relaxing evenings, a piano bar offers a place for residents to socialize over cocktails. The dedicated memory support therapy garden has a variety of sensory components. In the garden, specific plants