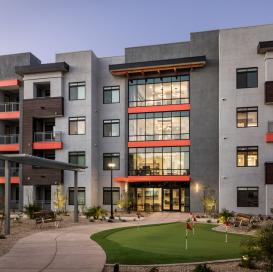

The pool deck court is beautifully landscaped and has two pools with cabanas and lounge areas. One of the pools features an exercise area for classes and lap swimming. The bocce ball court and putting green provide additional outdoor activities. There is also a dog park to create an off-leash play environment for pets and their owners. Raised garden planters offer residents community gardening opportunities.