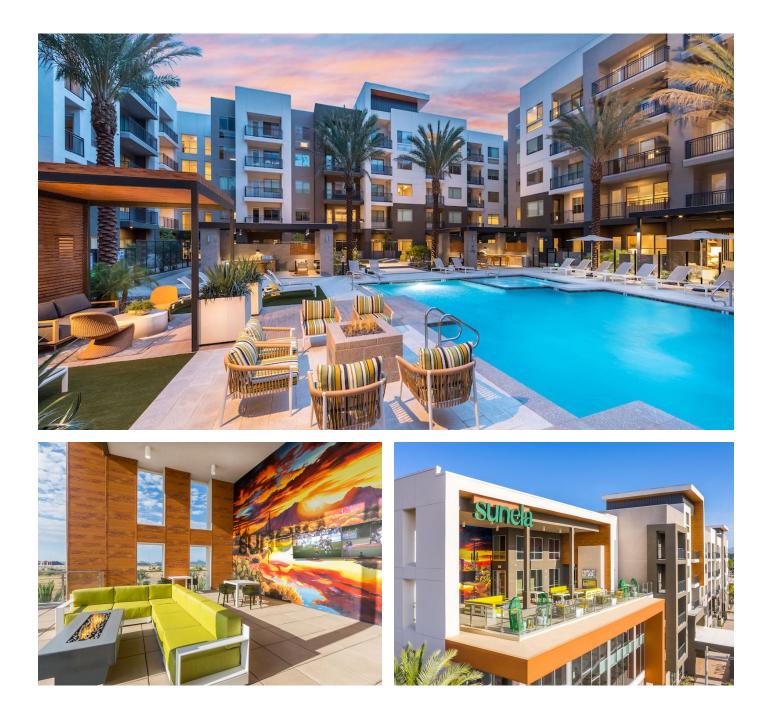

## Parking:

1.50 P.S./D.U. (Garage)

Sunela is located within the walkable, amenity-rich master-planned community of City North, in North Phoenix. This five-story building wraps a six-level parking structure and features 272 luxury multifamily offering a variety of layouts, including studio, one, two-bedroom floorplans spanning 565 to 1,618 SF organized around a central amenity plaza. Sunela strengthens and supports the master plan and vision to create a vibrant urban district, seamlessly connecting and revitalizing the existing High Street and Desert Ridge Marketplace developments. In addition to the prime location of Sunela, community amenities include a striking rooftop deck offering residents magnificent views, a 7,500 SF lobby/ clubhouse area, a 2,500 SF free-standing fitness center, pool and spa, and BBQ area.