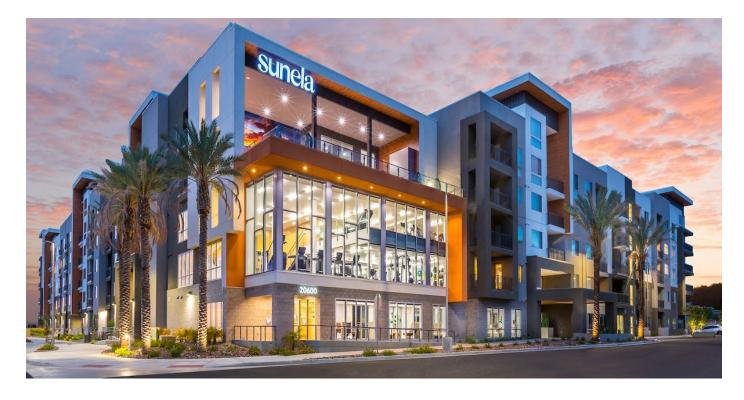

## Parking:

1.50 P.S./D.U. (Garage)

Sunela is located within the walkable, amenity-rich master-planned community of City North, in North Phoenix. This five-story building wraps a six-level parking structure and features 272 luxury multifamily offering a variety of layouts, including studio, one, two-bedroom floorplans spanning 565 to 1,618 SF organized around a central amenity plaza. Sunela strengthens and supports the master plan and vision to create a vibrant urban district, seamlessly connecting and revitalizing the existing High Street and Desert Ridge Marketplace developments. In addition to the prime location of Sunela, community amenities include a striking rooftop deck offering residents magnificent views, a 7,500 SF lobby/ clubhouse area, a 2,500 SF free-standing fitness center, pool and spa, and BBQ area.