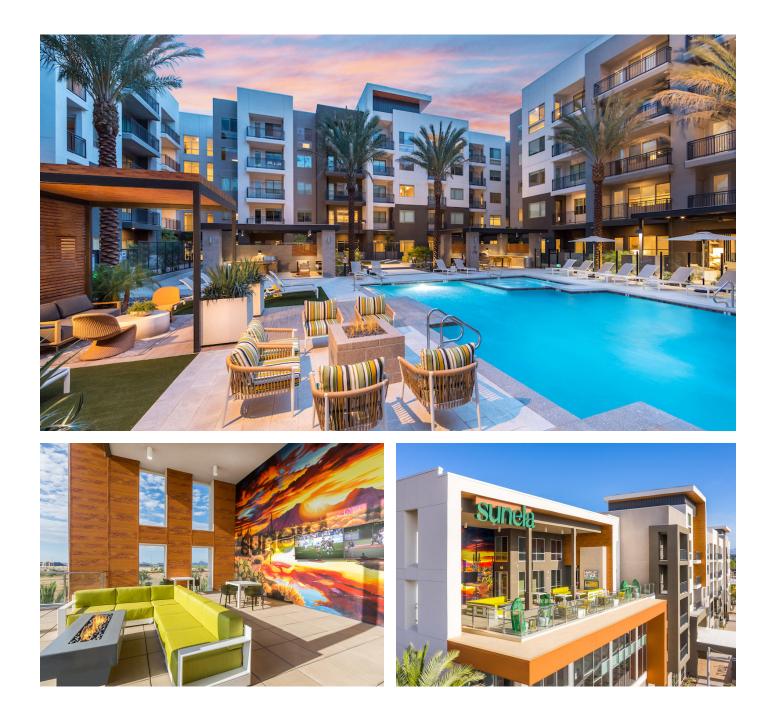

In addition to the prime location of Sunela, community amenities include a striking rooftop deck offering residents magnificent views, a 7,500 SF lobby/ clubhouse area, a 2,500 SF free-standing fitness center, pool and spa, and BBQ area.