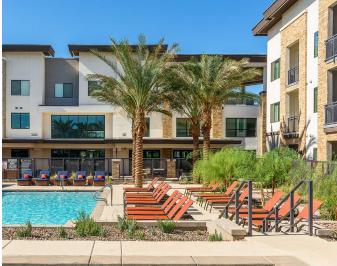

Other amenities include a two-tiered, zero-edge, resort pool surrounded by poolside cabanas. Adjacent to the pool is a resort-style bar. There is also an outdoor entertainment space surrounding the pool with TVs and lounge seating. Fitness enthusiasts will enjoy the 2-story fitness and wellness center, including Peloton bikes and an indoor/outdoor yoga garden on the 2nd floor. There is also a "bark park" with a pet spa and grooming station. Soltra at SanTan Village reinforces pedestrian activity to nearby entertainment venues such as Top Golf, Main Event, and the SanTan Village Mall.