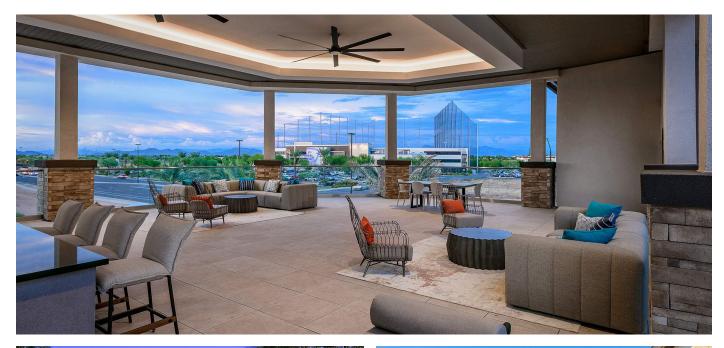

## **Parking:**

1.78 P.S./D.U. (Surface, Garage)

Soltra at SanTan Village is a modern, upscale multifamily community with 380 units in 3- and 4-story buildings. Located in a prime Gilbert neighborhood, it is close to the 202 Freeway and several shopping venues. Providing expansive views, the 1,900 SF sky terrace located on the 3rd floor is designed for entertaining in luxury and style. It is fully equipped with a chef's kitchen and sports bar that has a multiscreen television wall.