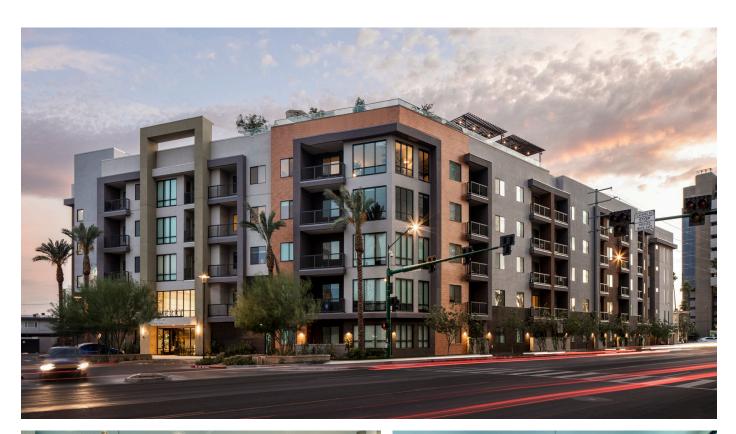

# HAVERLY

Phoenix, Arizona

Client: Toll Brothers Apartment Living

### Parking:

1.44 P.S./D.U. (Garage)

Haverly is a luxury 5-story multi-family community with 323 stacked flat units with an open feel and modern look. Entering the lobby, you are greeted with a stunning 2-story atrium with views of a suspended glass walkway bridging the 2nd-floor spaces. Residents can enjoy lounging on the 3,265 SF rooftop deck with a fire table, BBQ, and lounge seating. An array of amenities include a clubhouse with billiards, lounge areas, TV's, dining, and a pass-through fireplace. The resort-style pool with private cabanas is located in the center court of the buildings featuring a split-level pool with waterfall and lap lanes, cabanas, and fire tables. Views of the luxurious pool can be seen from the 2-story fitness center. There is an 8-level, 468-spaced wrapped parking structure with electric car charging stations. There also is a dog park with a dog wash and a bike café for servicing repairs. Additionally, a bike storage area was designed to encourage alternative transportation. HAVERLY