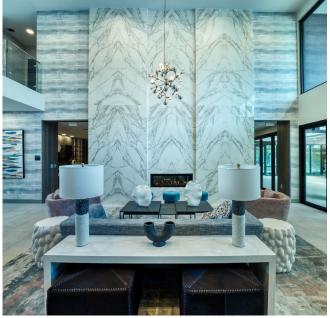

### Parking:

1.44 P.S./D.U. (Garage)

Haverly is a luxury 5-story multi-family community with 323 stacked flat units with an open feel and modern look. Entering the lobby, you are greeted with a stunning 2-story atrium with views of a suspended glass walkway bridging the 2nd-floor spaces. Residents can enjoy lounging on the 3,265 SF rooftop deck with a fire table, BBQ, and lounge seating. An array of amenities include a clubhouse with billiards, lounge areas, TV's, dining, and a pass-through fireplace. The resort-style pool with private cabanas is located in the center court of the buildings featuring a split-level pool with waterfall and lap lanes, cabanas, and fire tables. Views of the luxurious pool can be seen from the 2-story fitness center. There is an 8-level, 468-spaced wrapped parking structure with electric car charging stations. There also is a dog park with a dog wash and a bike café for servicing repairs. Additionally, a bike storage area was designed to encourage alternative transportation. HAVERLY