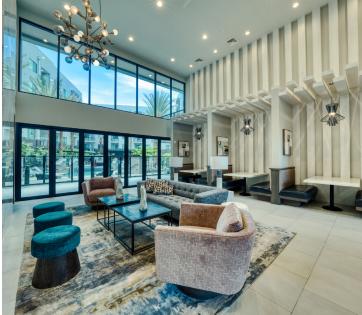

### Parking:

1.44 P.S./D.U. (Garage)

Haverly is a luxury 5-story multi-family community with 323 stacked flat units with an open feel and modern look. Entering the lobby, you are greeted with a stunning 2-story atrium with views of a suspended glass walkway bridging the 2nd-floor spaces. Residents can enjoy lounging on the 3,265 SF rooftop deck with a fire table, BBQ, and lounge seating. An array of amenities include a clubhouse with billiards, lounge areas, TV's, dining, and a pass-through fireplace. The resort-style pool with private cabanas is located in the center court of the buildings featuring a split-level pool with waterfall and lap lanes, cabanas, and fire tables. Views of the luxurious pool can be seen from the 2-story fitness center. There is an 8-level, 468-spaced wrapped parking structure with electric car charging stations. There also is a dog park with a dog wash and a bike café for servicing repairs. Additionally, a bike storage area was designed to encourage alternative transportation. HAVERLY