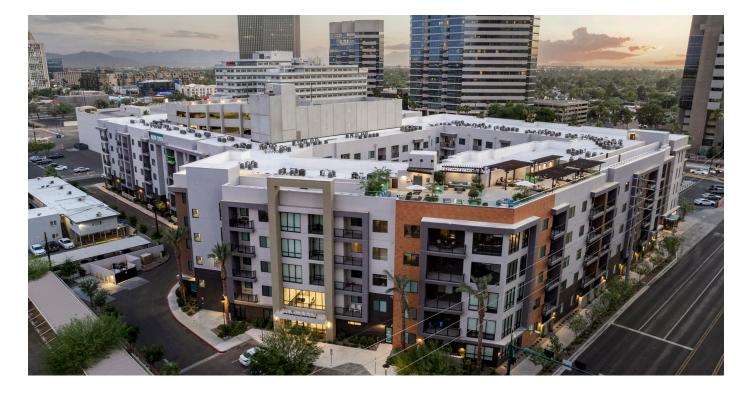

# HAVERLY

Phoenix, Arizona

Client: Toll Brothers Apartment Living

### Parking:

1.44 P.S./D.U. (Garage)

Haverly is a luxury 5-story multi-family community with 323 stacked flat units with an open feel and modern look. Entering the lobby, you are greeted with a stunning 2-story atrium with views of a suspended glass walkway bridging the 2nd-floor spaces. Residents can enjoy lounging on the 3,265 SF rooftop deck with a fire table, BBQ, and lounge seating. An array of amenities include a clubhouse with billiards, lounge areas, TV's, dining, and a pass-through fireplace. The resort-style pool with private cabanas is located in the center court of the buildings featuring a split-level pool with waterfall and lap lanes, cabanas, and fire tables. Views of the luxurious pool can be seen from the 2-story fitness center. There is an 8-level, 468-spaced wrapped parking structure with electric car charging stations. There also is a dog park with a dog wash and a bike café for servicing repairs. Additionally, a bike storage area was designed to encourage alternative transportation. HAVERLY