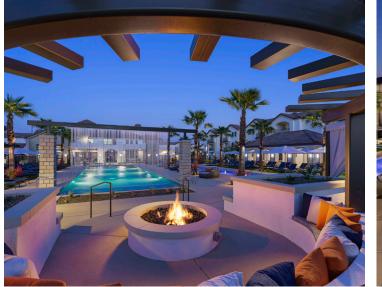

The Mediterranean-inspired design evokes a sense of timeless beauty and sophistication. From its graceful archways and ornamental details to its warm color and lush landscape, the community offers a harmonious blend of aesthetics and functionality. The clubhouse at Town Deer Valley is a hub of activity, featuring a state-of-the-art fitness center with a yoga and cycling room. Open to the outdoors; the central courtyard features two swimming pools, a secluded spa enclave, private cabanas, and a 9-foot rain curtain over one of the main pool.