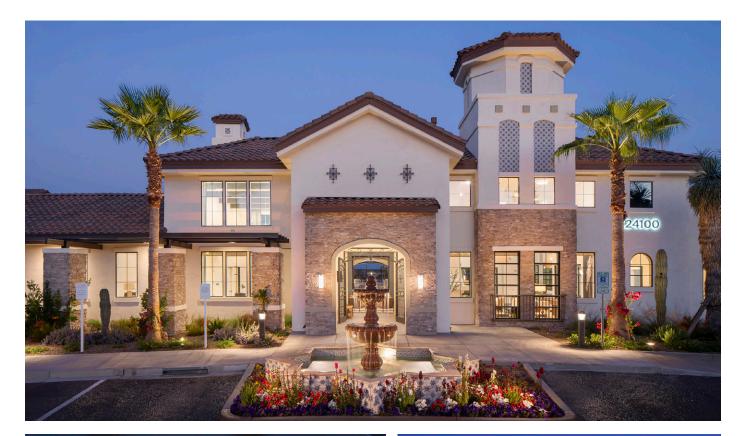

The Mediterranean-inspired design evokes a sense of timeless beauty and sophistication. From its graceful archways and ornamental details to its warm color and lush landscape, the community offers a harmonious blend of aesthetics and functionality. The clubhouse at Town Deer Valley is a hub of activity, featuring a state-of-the-art fitness center with a yoga and cycling room. Open to the outdoors; the central courtyard features two swimming pools, a secluded spa enclave, private cabanas, and a 9-foot rain curtain over one of the main pool.