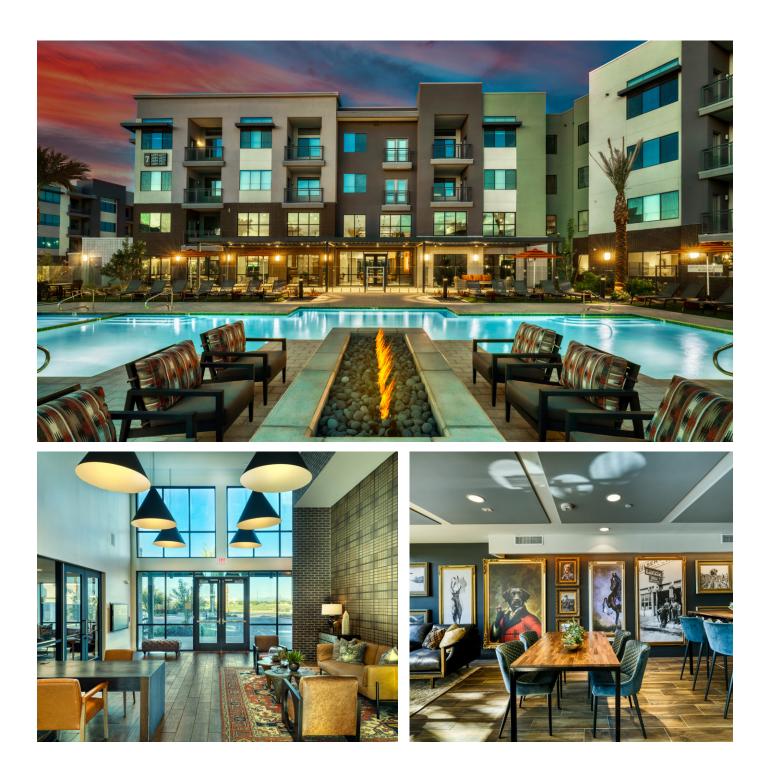

#### Parking:

1.56 P.S./D.U. (Surface, Garages)

Developing another high-end, urban community in the prime and growing area in Gilbert, Elevation at the Village is a 214unit contemporary multi-family community. Designed to compliment and support the surrounding retail, restaurants, and community, its design promotes a strong, attractive, urban edge. Along SanTan Village Parkway, the architecture and landscape provide a strong, inviting street frontage for residents and pedestrians. The focal point of the community is the large pool with an entertainment deck featuring several lounging areas and spaces to socialize. The entertainment pavilion has a BBQ station, TV, and couches. These spaces tie together seamlessly and reinforce the social component of this community. The 2-story clubhouse has a social lounge, bike storage/repair shop, clubroom, and a 2-story fitness center. There is also a dog wash, dog park, and additional BBQ area within the community.