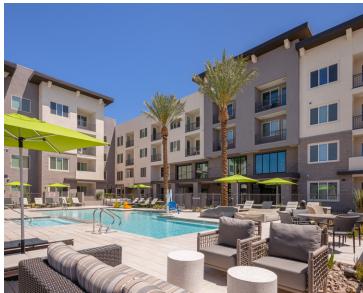

Kalon offers a wide range of amenities. The development's centerpiece is a resort-style pool with shaded cabanas, gaming lawn, and outdoor kitchen. A 24/7 fitness center, conference room, and individual workspaces complement the highly amenitized leasing/clubhouse building.