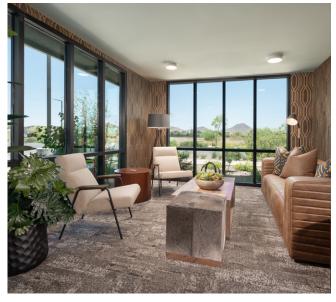

Kalon offers a wide range of amenities. The development's centerpiece is a resort-style pool with shaded cabanas, gaming lawn, and outdoor kitchen. A 24/7 fitness center, conference room, and individual workspaces complement the highly amenitized leasing/clubhouse building.