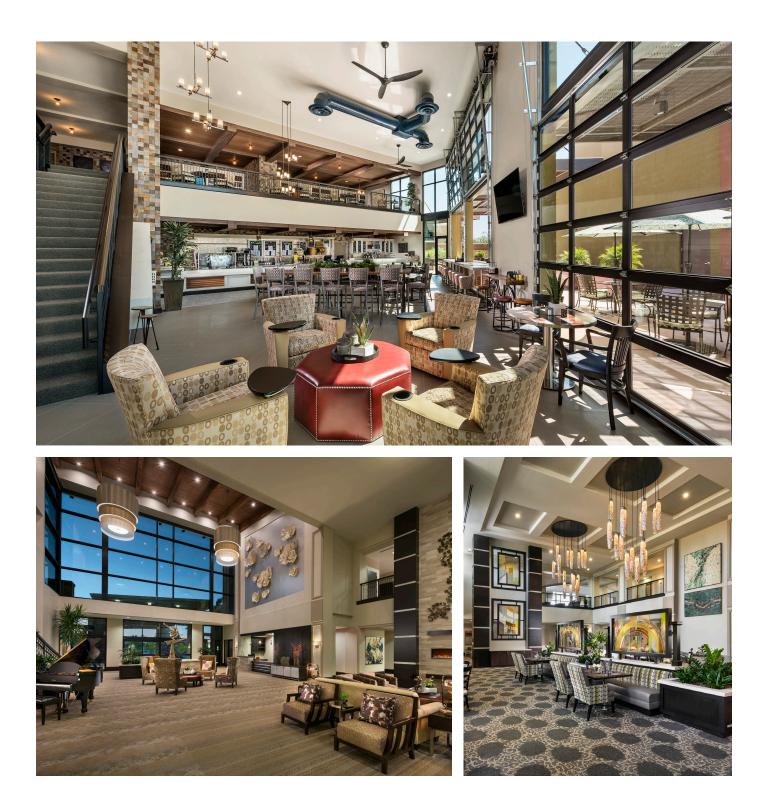

The Main Entry of Clearwater Ahwatukee creates a sense of arrival and connects directly to the Tuk Café, allowing for community connection. The 2-story Tuk Café is an inviting market cafe designed to include the surrounding community through walkways that connect to the adjacent neighborhood. This 4,100 SF café has floor to ceiling windows with a garage door that opens to the patio. On the 2nd floor, the luxury rooftop Sky Deck provides additional outdoor space for residents to relax and entertain. The Sky Deck is furnished with a fireplace, TV, BBQ, and lounge area.

Other outdoor amenities include a resortstyle pool with ramadas and fireplaces, a dog park, and courtyards throughout the community. Interior amenities include large living/gathering areas with fireplaces, a bistro, a salon, and a barbershop. There is a state-of-the-art fitness center, activity rooms, including a game room, art studio, and theater for healthy living and entertainment options.