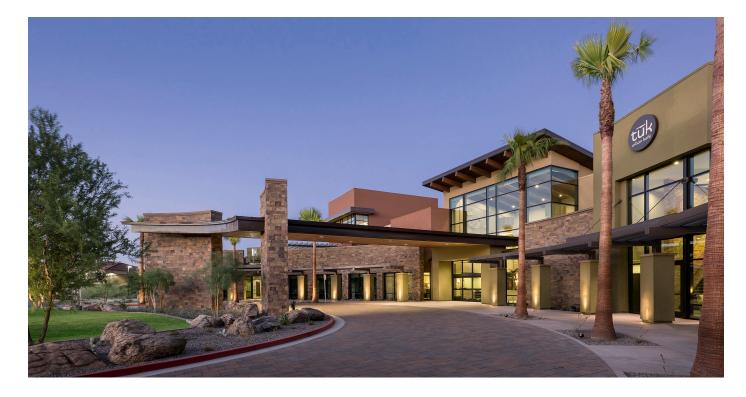

The Main Entry of Clearwater Ahwatukee creates a sense of arrival and connects directly to the Tuk Café, allowing for community connection. The 2-story Tuk Café is an inviting market cafe designed to include the surrounding community through walkways that connect to the adjacent neighborhood. This 4,100 SF café has floor to ceiling windows with a garage door that opens to the patio. On the 2nd floor, the luxury rooftop Sky Deck provides additional outdoor space for residents to relax and entertain. The Sky Deck is furnished with a fireplace, TV, BBQ, and lounge area.