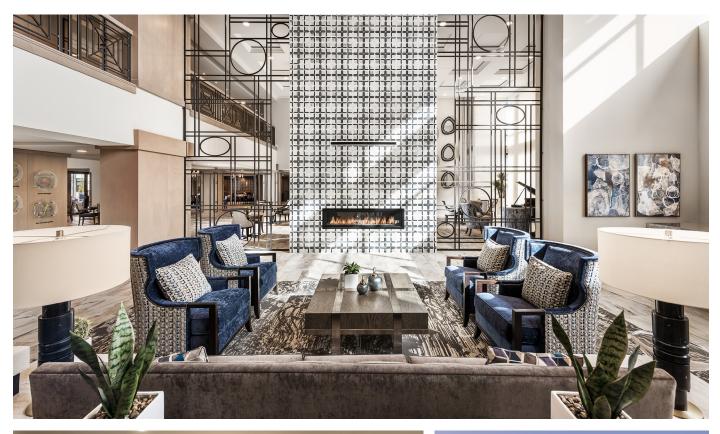

Our client's goal is to provide quality care and comfort within a resort-style community. Residents enjoy a full-service salon, art studio, private theater, and game room. A variety of tantalizing dining options include a pizza bar, full-service restaurant, outdoor dining, and a grab-and-go food kiosk. For late relaxing evenings, a piano bar offers a place for residents to socialize over cocktails. The dedicated memory support therapy garden has a variety of sensory components. In the garden, specific plants and flowers were selected that attract butterflies and wildlife. There is a freestanding art wall made up of 3form glass specially designed for outdoor painting activities. An additional therapy component is the water table that has an interactive water feature.