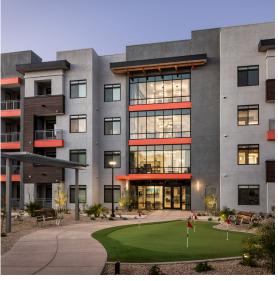

The pool deck court is beautifully landscaped and has two pools with cabanas and lounge areas. One of the pools features an exercise area for classes and lap swimming. The bocce ball court and putting green provide additional outdoor activities. There is also a dog park to create an off-leash play environment for pets and their owners. Raised garden planters offer residents community gardening opportunities.