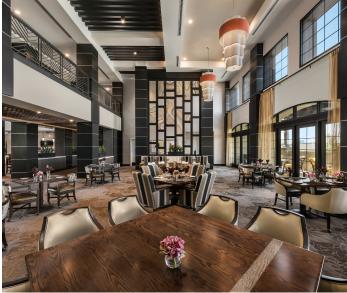

Maintaining health & wellness is essential to LivCommunities and can be achieved in their Liv Fit Health Club or through their Aqua Fit Program. Tantalizing dining venues include Tuk Urban Cafe, Veranda Grill, The Crave Formal Dining, and Barley's Bourbon Bar. The memory support courtyard provides sensory activities for the residents through the use of textures, colors, and feel. Two key elements are a riverbed water feature and putting green.