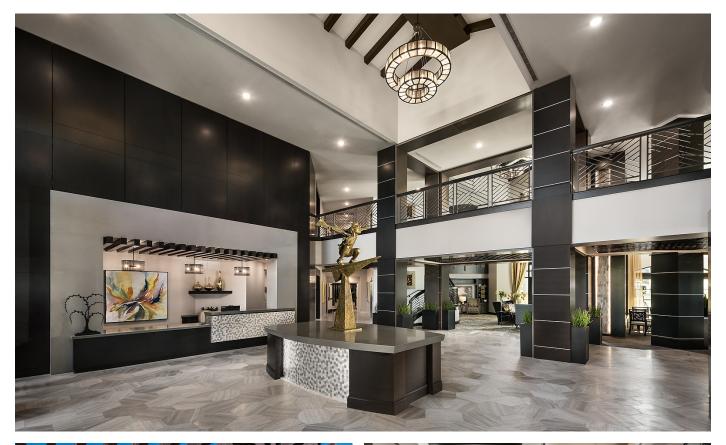

Clearwater Pinnacle Peak offers an array of amenities to delight its residents. A salon, barbershop, and tea room provide luxury and convenience. Residents can engage in a variety of activities within the Mosaic Art Studio, Deuces Wild Game Room, Legends Theater, and classroom space with their Liv University & other educational programs.

Maintaining health & wellness is essential to LivCommunities and can be achieved in their Liv Fit Health Club or through their Aqua Fit Program. Tantalizing dining venues include Tuk Urban Cafe, Veranda Grill, The Crave Formal Dining, and Barley's Bourbon Bar. The memory support courtyard provides sensory activities for the residents through the use of textures, colors, and feel. Two key elements are a riverbed water feature and putting green.