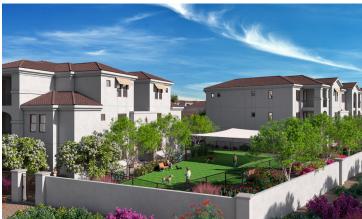

Indoor amenities at Solara Vista include a clubhouse, workshare stations, and a state-of-the-art fitness center with garage doors that open to a Yoga Lawn overlooking the community courtyards.

Outdoor amenities comprise of a pool and spa with a Ramada and outdoor kitchen, an outdoor lounge with a game area and BBQs, a pet spa, and an on-site dog park. The community also includes parking garages with connections for EV charging.