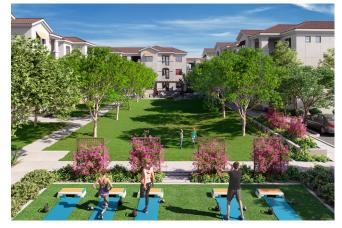

Indoor amenities at Solara Vista include a clubhouse, workshare stations, and a state-of-the-art fitness center with garage doors that open to a Yoga Lawn overlooking the community courtyards.

Outdoor amenities comprise of a pool and spa with a Ramada and outdoor kitchen, an outdoor lounge with a game area and BBQs, a pet spa, and an on-site dog park. The community also includes parking garages with connections for EV charging.