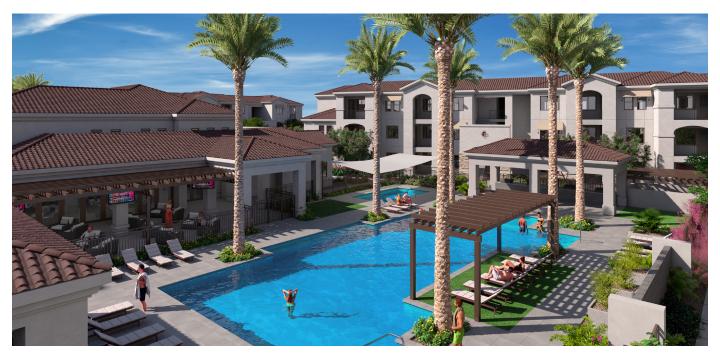

Indoor amenities at Solara Vista include a clubhouse, workshare stations, and a state-of-the-art fitness center with garage doors that open to a Yoga Lawn overlooking the community courtyards.

Outdoor amenities comprise of a pool and spa with a Ramada and outdoor kitchen, an outdoor lounge with a game area and BBQs, a pet spa, and an on-site dog park. The community also includes parking garages with connections for EV charging.